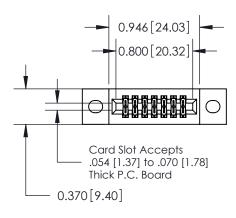

## **See Accompanying Pages for:**

- **Contact Bend Details**
- **Mounting Options**

.240 [6.10] Point of Contact-

842/892 Series High Temp Card Edge Connector Part Number: 842-014-500-202

YOUR CONNECTION TO QUALITY & SERVICE