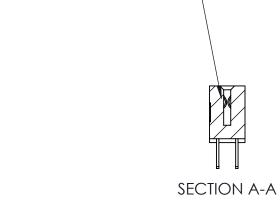

842 ENG MASTER J.LEE DATE: OCT. 06/09 SHEET 1 OF 3 NTS

842 Assembly

THIS IS A C.A.D. GENERATED DRAWING DO NOT MAKE MANUAL REVISIONS TO MASTER

ORIGINAL (1)

| 842/892 Series High Temp Card Edge Connector<br>Contact Bend Detail |                                                                                                 | ACAD REFERENCE NO. 842 ENG MASTER |             |                  |        |
|---------------------------------------------------------------------|-------------------------------------------------------------------------------------------------|-----------------------------------|-------------|------------------|--------|
|                                                                     |                                                                                                 | DRAWN:                            | J.LEE       | DATE: OCT. 06/09 |        |
|                                                                     |                                                                                                 | CHECKED:                          |             | DATE:            |        |
| EDAC INC                                                            | THESE DRAWINGS AND SPECIFICATIONS ARE THE PROPERTY OF EDAC INCAND                               | SCALE:                            | NTS         | SHEET :          | 2 OF 3 |
| TORONTO, ONTARIO                                                    | SHALL NOT BE REPRODUCED,OR COPIED OR USED AS THE BASIS FOR THE MANUFACTURE OR SALE OF APPARATUS | DRAWING                           | NUMBER      |                  | ISSUE  |
| YOUR CONNECTION TO QUALITY & SERVICE                                |                                                                                                 | 8                                 | 42 Assembly |                  | 1      |