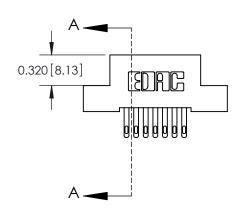

## **Contact Detail**

500-Wire Hole .050x.025(1.27x0.64) - Tail LG=.270(6.86) .100 [2.54] Contact Spacing x .200 [5.08] Row Spacing