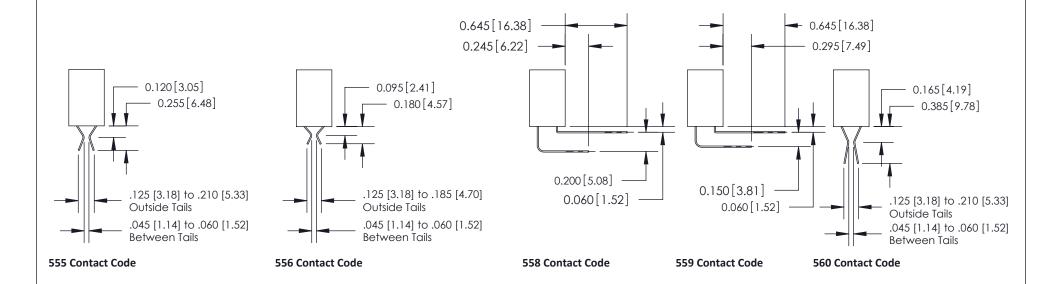

## **Contact Detail**

524-P.C. Tail .018 Sq.(0.46 Sq.) - Tail LG=.185(4.70) .100 [2.54] Contact Spacing x .200 [5.08] Row Spacing

**See Accompanying Pages for:** 

- **Contact Bend Details**
- **Mounting Options**

842 Assembly

THIS IS A C.A.D. GENERATED DRAWING DO NOT MAKE MANUAL REVISIONS TO MASTER.

ISSUE NUMBER

ORIGINAL

1

| 842/892 Series High Temp Card Edge Connector<br>Contact Bend Detail |                                                                                                                                             | ACAD REFERENCE NO. 842 ENG MASTER |          |                         |  |
|---------------------------------------------------------------------|---------------------------------------------------------------------------------------------------------------------------------------------|-----------------------------------|----------|-------------------------|--|
|                                                                     |                                                                                                                                             | DRAWN: J.LEE                      | DATE: OC | DATE: <b>OCT. 06/09</b> |  |
|                                                                     |                                                                                                                                             | CHECKED:                          | DATE:    | DATE:                   |  |
| EDAC INC                                                            | THESE DRAWINGS AND SPECIFICATIONS<br>ARE THE PROPERTY OF EDAC INC. AND<br>SHALL NOT BE REPRODUCED,OR COPIED<br>OR USED AS THE BASIS FOR THE | SCALE: NTS                        | SHEET    | 2 OF 3                  |  |
| TORONTO, ONTARIO                                                    |                                                                                                                                             | DRAWING NUMBER                    | •        | ISSUE                   |  |
| YOUR CONNECTION TO QUALITY & SERVICE                                | MANUFACTURE OR SALE OF APPARATUS                                                                                                            | 842 Assemb                        | ly       | 1                       |  |