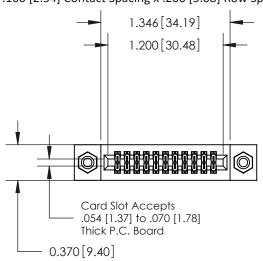

## **Contact Detail**

524-P.C. Tail .018 Sq.(0.46 Sq.) - Tail LG=.185(4.70) .100 [2.54] Contact Spacing x .200 [5.08] Row Spacing

**See Accompanying Pages for:** 

- **Contact Bend Details**
- **Mounting Options**

.240 [6.10] Point of Contact-

842/892 Series High Temp Card Edge Connector Part Number: 842-022-524-208

| ACAD REFERENCE NO. 842 ENG MASTER |                  |  |  |
|-----------------------------------|------------------|--|--|
| DRAWN: J.LEE                      | DATE: OCT. 06/09 |  |  |
| CHECKED:                          | DATE:            |  |  |
| SCALE: NTS                        | SHEET 1 OF 3     |  |  |
| DRAWING NUMBER                    | ISSUE            |  |  |