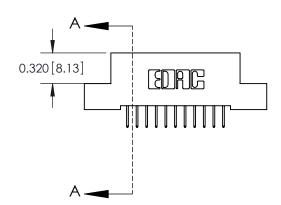

.240 [6.10] Point of Contact-

842/892 Series High Temp Card Edge Connector Part Number: 842-022-524-208

| ACAD REFERENCE NO. 842 ENG MASTER |                  |  |  |
|-----------------------------------|------------------|--|--|
| DRAWN: J.LEE                      | DATE: OCT. 06/09 |  |  |
| CHECKED:                          | DATE:            |  |  |
| SCALE: NTS                        | SHEET 1 OF 3     |  |  |
| DRAWING NUMBER                    | ISSUE            |  |  |