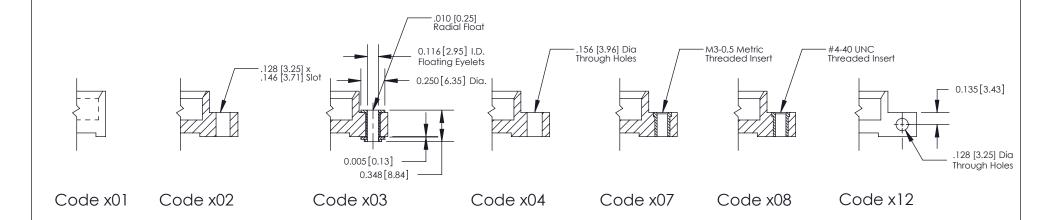

**Mounting Option** 

08-#4-40 Unified Threaded Inserts

THIS IS A C.A.D. GENERATED DRAWING DO NOT MAKE MANUAL REVISIONS TO MASTER

SSUE NUMBER

DRIGINAL

1

| 842/892 Series High Temp Card Edge Connector<br>Mounting Options |                                                                             | ACAD REFERENCE NO. 842 ENG MASTER |             |         |           |
|------------------------------------------------------------------|-----------------------------------------------------------------------------|-----------------------------------|-------------|---------|-----------|
|                                                                  |                                                                             | DRAWN:                            | J.LEE       | DATE: O | CT. 06/09 |
|                                                                  |                                                                             | CHECKED:                          |             | DATE:   |           |
|                                                                  | ONTARIO ARE THE PROPERTY OF EDAC INC.,AND SHALL NOT BE REPRODUCED,OR COPIED | SCALE:                            | NTS         | SHEET : | 3 OF 3    |
| I   S   I   G   TORONTO, ONTARIO                                 |                                                                             | DRAWING                           | NUMBER      |         | ISSUE     |
| YOUR CONNECTION TO QUALITY & SERVICE                             | MANUFACTURE OR SALE OF APPARATUS                                            | 8                                 | 42 Assembly |         | 1         |