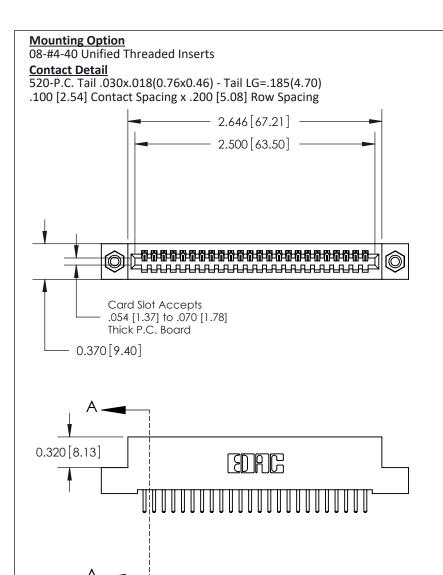

.240 [6.10] Point of Contact-

**SECTION A-A** 

## **See Accompanying Pages for:**

- **Contact Bend Details**
- **Mounting Options**

842/892 Series High Temp Card Edge Connector Part Number: 842-024-520-108

| ACAD REFERENCE NO | 842 ENG MASTER   |  |  |  |
|-------------------|------------------|--|--|--|
| DRAWN: J.LEE      | DATE: OCT. 06/09 |  |  |  |
| CHECKED:          | DATE:            |  |  |  |
| SCALE: NTS        | SHEET 1 OF 3     |  |  |  |
| DRAWING NUMBER    | ISSUE            |  |  |  |