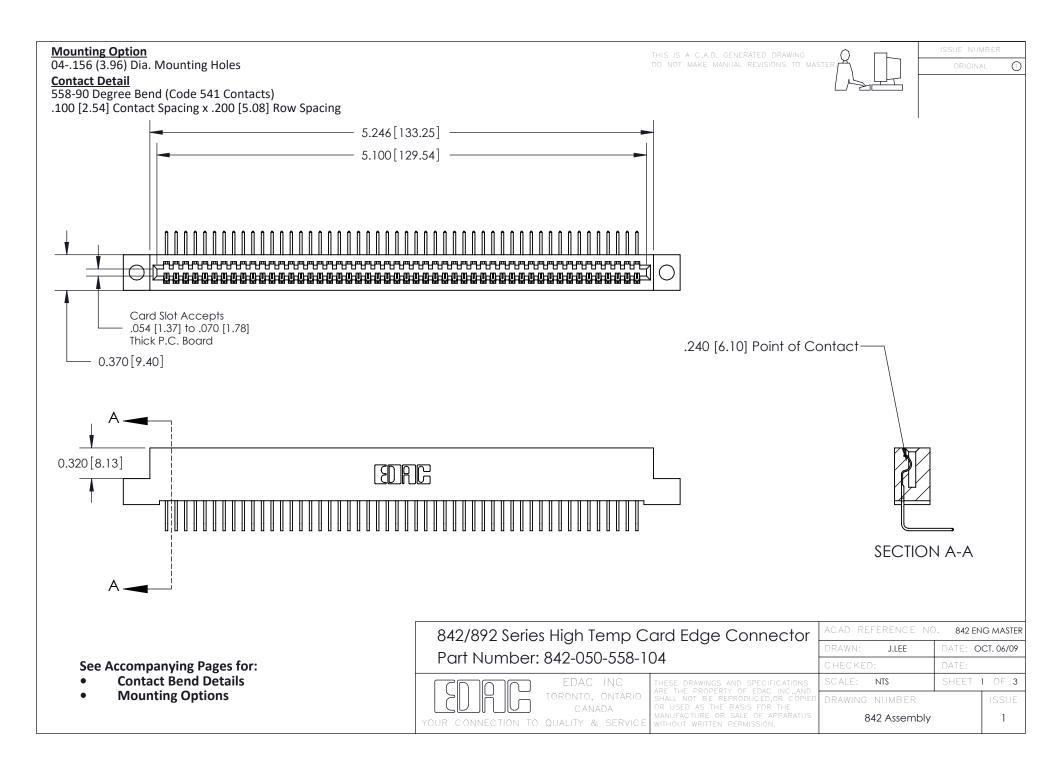

THIS IS A C.A.D. GENERATED DRAWING DO NOT MAKE MANUAL REVISIONS TO MASTER

ORIGINAL (1)



| 842/892 Series High Temp Card Edge Connector<br>Contact Bend Detail |                                                                                                 | ACAD REFERENCE NO. 842 ENG MASTER |             |                  |        |
|---------------------------------------------------------------------|-------------------------------------------------------------------------------------------------|-----------------------------------|-------------|------------------|--------|
|                                                                     |                                                                                                 | DRAWN:                            | J.LEE