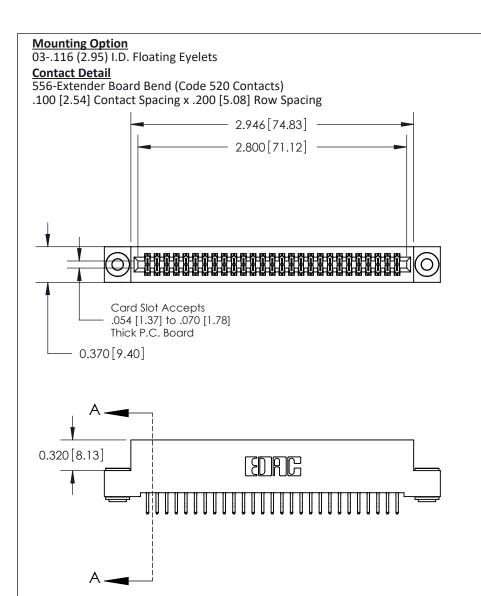

THIS IS A C.A.D. GENERATED DRAWING
DO NOT MAKE MANUAL REVISIONS TO MASTER

ISSUE NUMBER

ORIGINAL

1

| 842/892 Series High Temp Card Edge Co<br>Mounting Options  | DRAWN: J.LEE DATE: OCT. 06/09  CHECKED: DATE: |
|------------------------------------------------------------|-----------------------------------------------|
| EDAC INC THESE DRAWINGS AND S ARE THE PROPERTY OF          |                                               |
|                                                            | DUCED,OR COPIED DRAWING NUMBER ISSUE          |
| YOUR CONNECTION TO QUALITY & SERVICE WITHOUT WRITTEN PERMI |                                               |