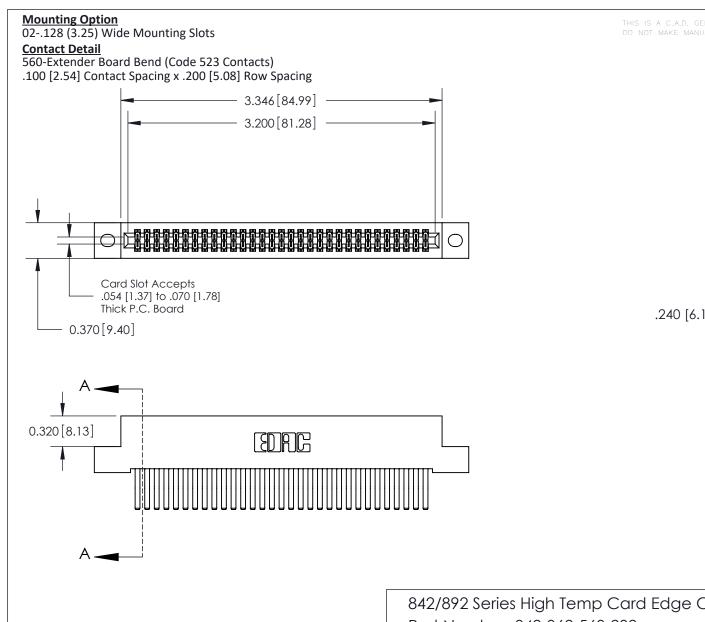

.240 [6.10] Point of Contact-

842/892 Series High Temp Card Edge Connector Part Number: 842-062-560-202

CANADA

|   | CHECKED:       | DATE: |        |  |  |
|---|----------------|-------|--------|--|--|
|   | SCALE: NTS     | SHEET | 1 OF 3 |  |  |
| D | DRAWING NUMBER |       | ISSUE  |  |  |
|   | 0.40 A         |       | 1      |  |  |

J.LEE

842 ENG MASTER

DATE: OCT. 06/09

SECTION A-A

842 Assembly YOUR CONNECTION TO QUALITY & SERVICE