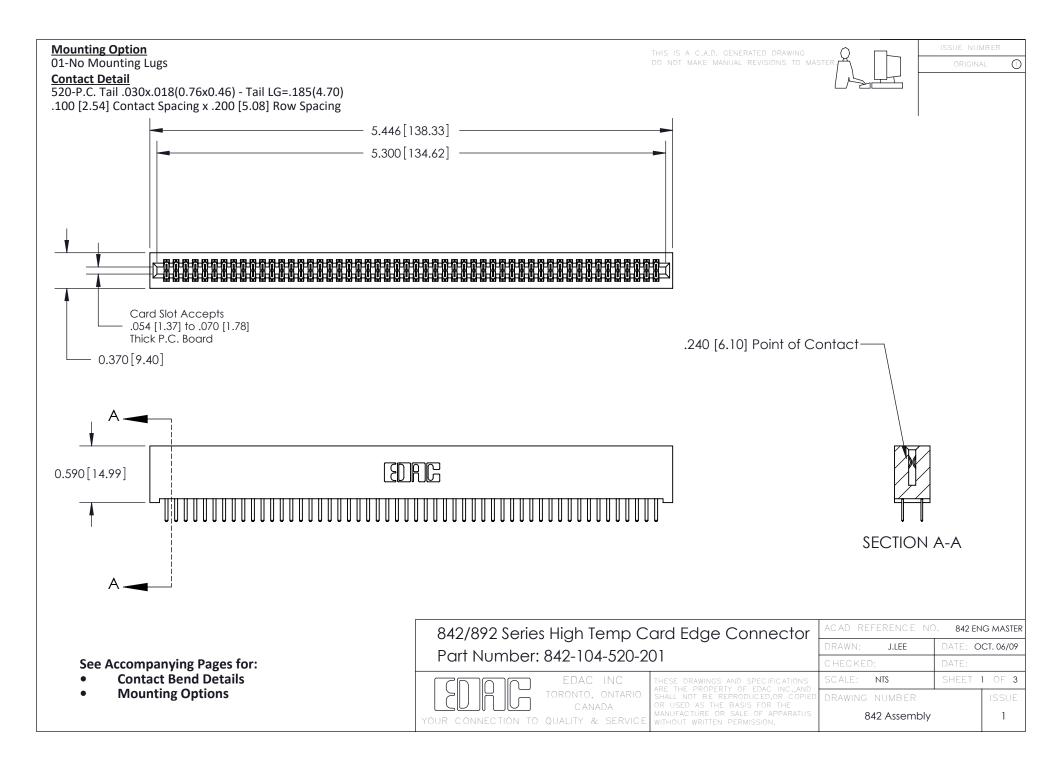

THIS IS A C.A.D. GENERATED DRAWING DO NOT MAKE MANUAL REVISIONS TO MASTER

ORIGINAL (1)



| 842/892 Series High Temp Card Edge Connector<br>Contact Bend Detail |                                                                                                  | ACAD REFERENCE NO. 842 ENG MASTER |             |                  |        |
|---------------------------------------------------------------------|--------------------------------------------------------------------------------------------------|-----------------------------------|-------------|------------------|--------|
|                                                                     |                                                                                                  | DRAWN:                            | J.