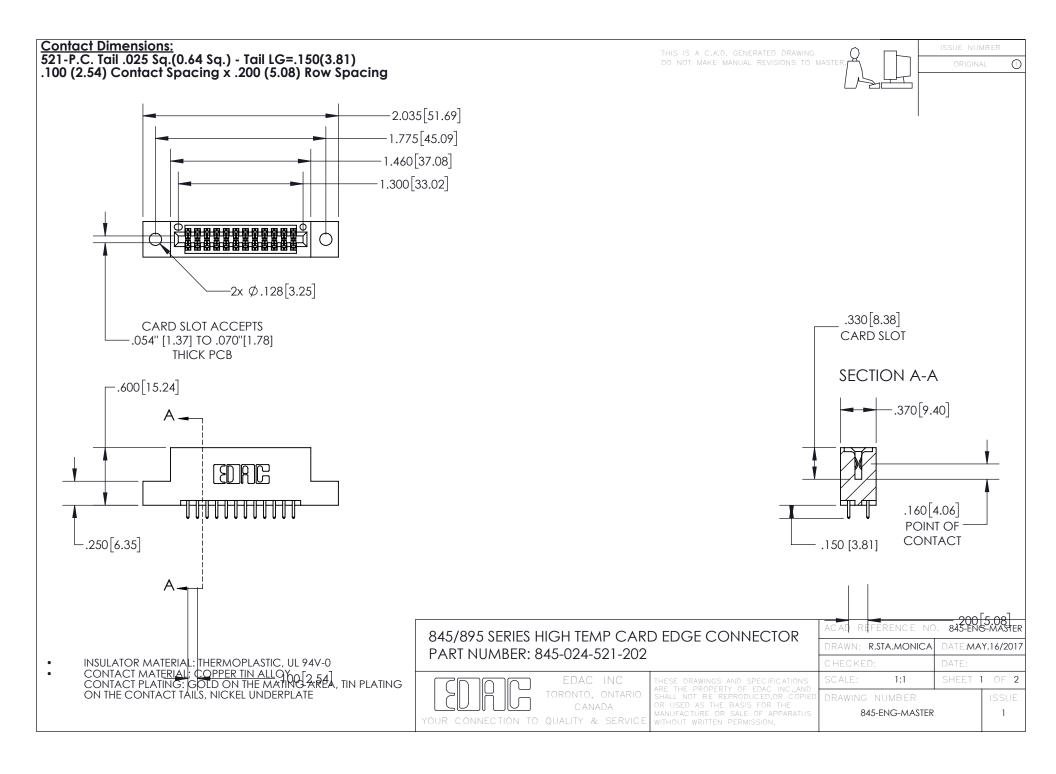

- INSULATOR MATERIAL: THERMOPLASTIC POLYESTER, UL 94V-0 DAP MATERIAL AVAILABLE UPON REQUEST
- CONTACT MATERIAL; COPPER ALLOY

CONTACT PLATING: GOLD ON THE MATING AREA, TIN PLATING ON THE CONTACT TAILS, NICKEL UNDERPLATE