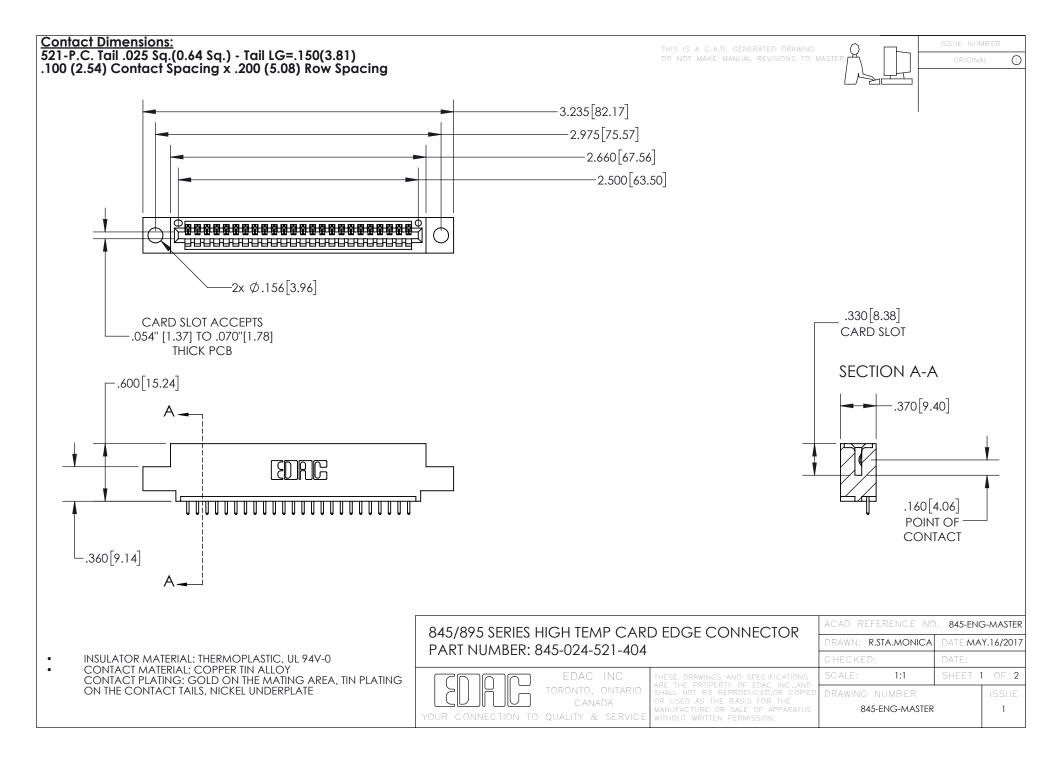

- INSULATOR MATERIAL: THERMOPLASTIC POLYESTER, UL 94V-0 DAP MATERIAL AVAILABLE UPON REQUEST
- CONTACT MATERIAL; COPPER ALLOY

CONTACT PLATING: GOLD ON THE MATING AREA, TIN PLATING ON THE CONTACT TAILS, NICKEL UNDERPLATE

## 845/895 SERIES HIGH TEMP CARD EDGE CONNECTOR CONTACT CODE 555,556,558,559,560 DIMENSIONS

YOUR CONNECTION TO QUALITY & SERVICE

|   | ACAD REFERENCE NO. 845-ENG-MASTER |                  |
|---|-----------------------------------|------------------|
|   | DRAWN: R.STA.MONICA               | DATE:MAY.16/2017 |
|   | CHECKED:                          | DATE:            |
| D | SCALE: 1:1                        | SHEET 2 OF 2     |
|   | DRAWING NUMBER                    | ISSUE            |

845-ENG-MASTER