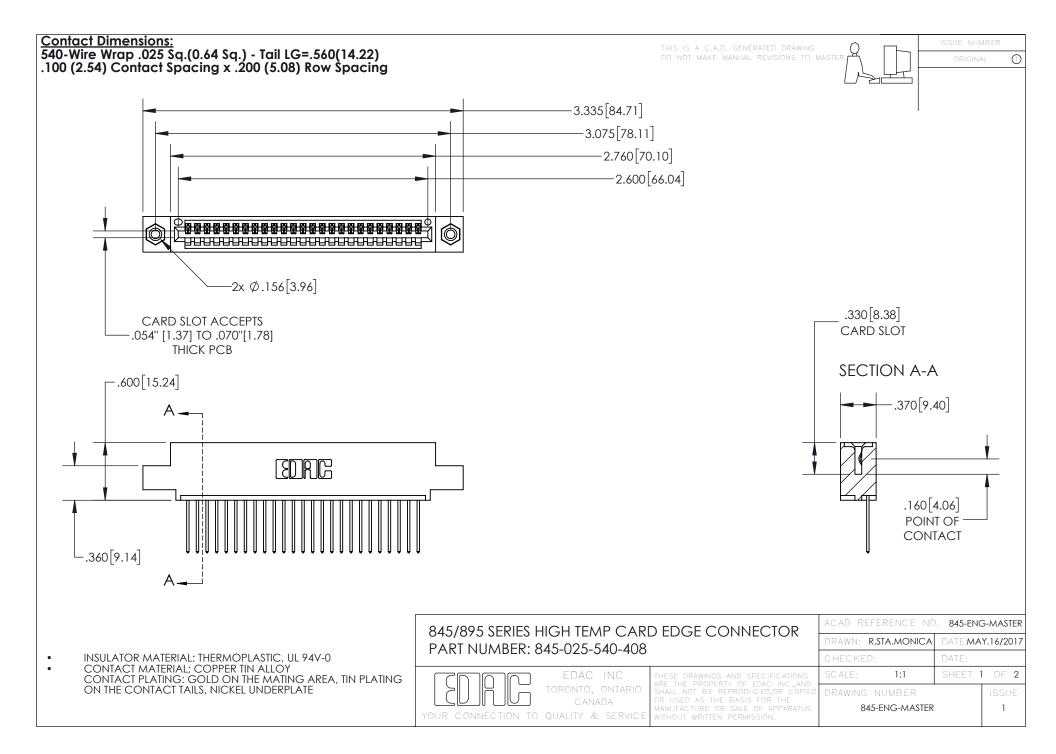

- INSULATOR MATERIAL: THERMOPLASTIC POLYESTER, UL 94V-0 DAP MATERIAL AVAILABLE UPON REQUEST
- CONTACT MATERIAL; COPPER ALLOY

CONTACT PLATING: GOLD ON THE MATING AREA, TIN PLATING ON THE CONTACT TAILS, NICKEL UNDERPLATE