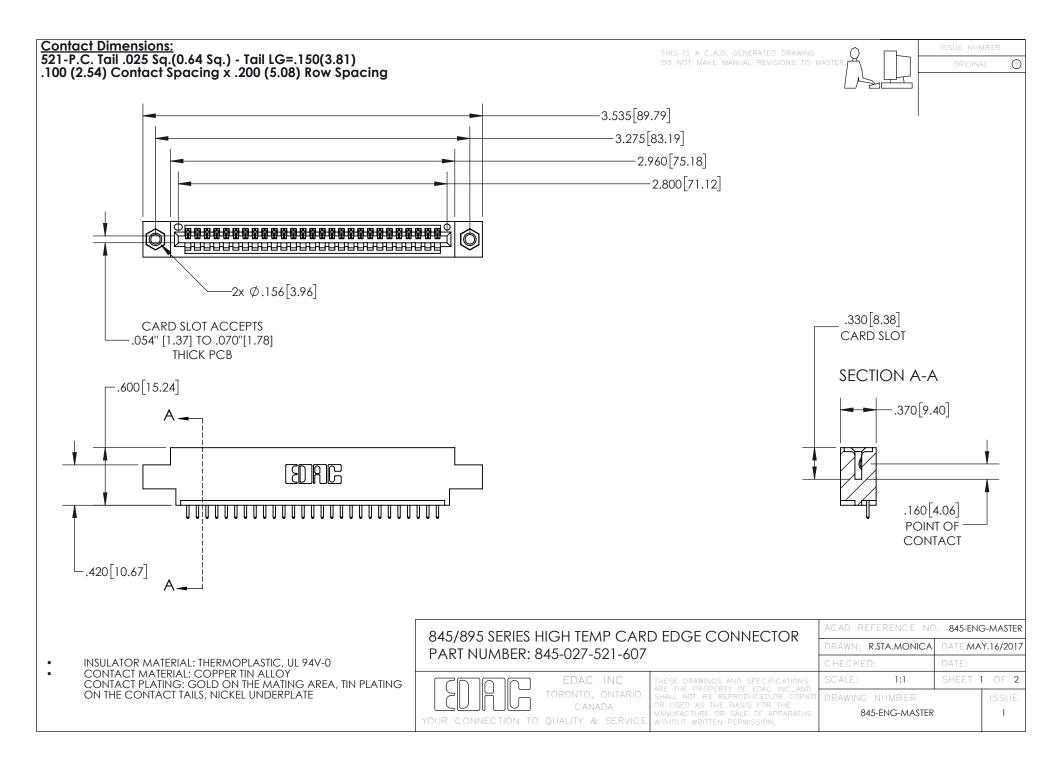

## 845/895 SERIES HIGH TEMP CARD EDGE CONNECTOR CONTACT CODE 555,556,558,559,560 DIMENSIONS

YOUR CONNECTION TO QUALITY & SERVICE

|   | ACAD REFERENCE NO. 845-ENG-MASTER |                  |
|---|-----------------------------------|------------------|
|   | DRAWN: R.STA.MONICA               | DATE:MAY.16/2017 |
|   | CHECKED:                          | DATE:            |
| D | SCALE: 1:1                        | SHEET 2 OF 2     |
|   | DRAWING NUMBER                    | ISSUE            |