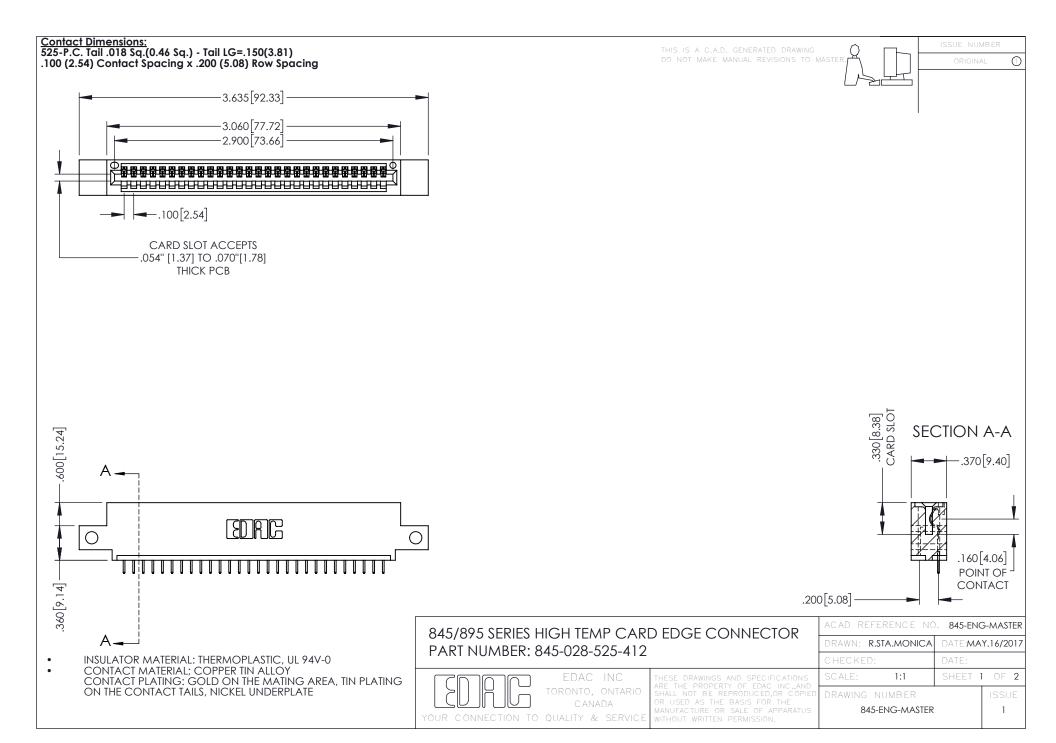

**Contact Code 558** Contact Code 559 Contact Code 560

- INSULATOR MATERIAL: THERMOPLASTIC POLYESTER, UL 94V-0 DAP MATERIAL AVAILABLE UPON REQUEST
- CONTACT MATERIAL; COPPER ALLOY

CONTACT PLATING: GOLD ON THE MATING AREA, TIN PLATING ON THE CONTACT TAILS, NICKEL UNDERPLATE

## 845/895 SERIES HIGH TEMP CARD EDGE CONNECTOR CONTACT CODE 555,556,558,559,560 DIMENSIONS

YOUR CONNECTION TO QUALITY & SERVICE

|   | ACAD REFERENCE NO. 845-ENG-MASTER |                  |
|---|-----------------------------------|------------------|
|   | DRAWN: R.STA.MONICA               | DATE:MAY.16/2017 |
|   | CHECKED:                          | DATE:            |
|   | SCALE: 1:1                        | SHEET 2 OF 2     |
| D | DRAWING NUMBER                    | ISSUE            |