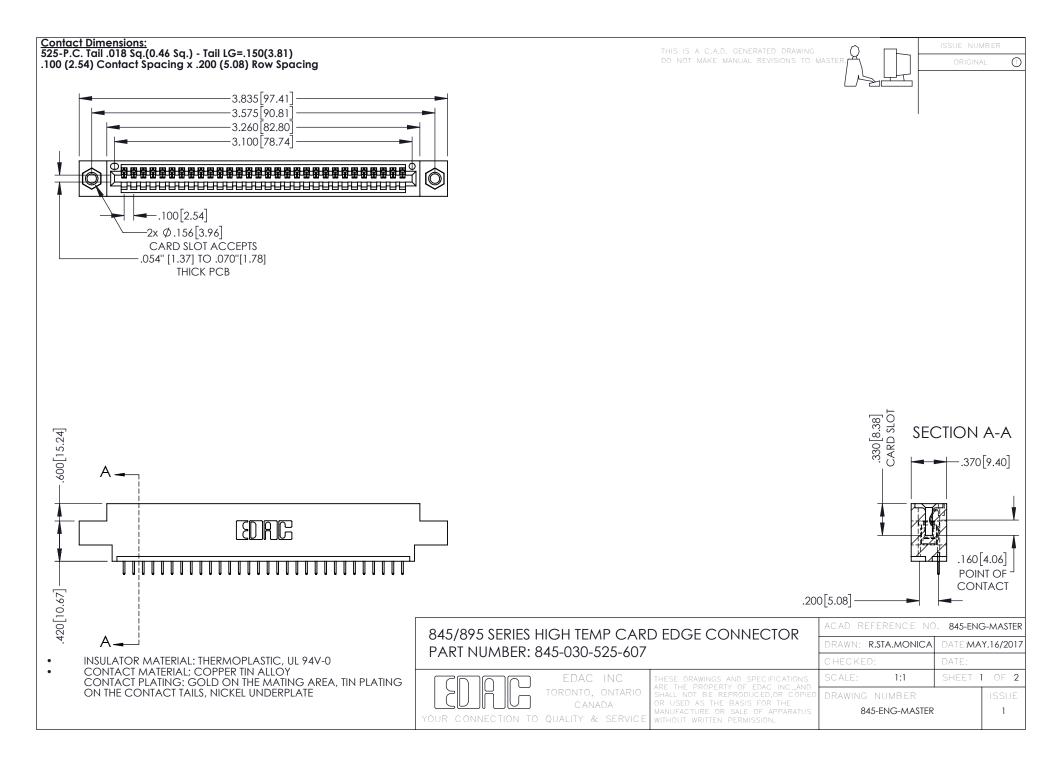

**Contact Code 558** Contact Code 559 Contact Code 560

- INSULATOR MATERIAL: THERMOPLASTIC POLYESTER, UL 94V-0 DAP MATERIAL AVAILABLE UPON REQUEST
- CONTACT MATERIAL; COPPER ALLOY

CONTACT PLATING: GOLD ON THE MATING AREA, TIN PLATING ON THE CONTACT TAILS, NICKEL UNDERPLATE

## 845/895 SERIES HIGH TEMP CARD EDGE CONNECTOR CONTACT CODE 555,556,558,559,560 DIMENSIONS

YOUR CONNECTION TO QUALITY & SERVICE

|   | ACAD REFERENCE NO. 845-ENG-MASTER |                  |
|---|-----------------------------------|------------------|
|   | DRAWN: R.STA.MONICA               | DATE:MAY.16/2017 |
|   | CHECKED:                          | DATE:            |
|   | SCALE: 1:1                        | SHEET 2 OF 2     |
| D | DRAWING NUMBER                    | ISSUE            |

845-ENG-MASTER