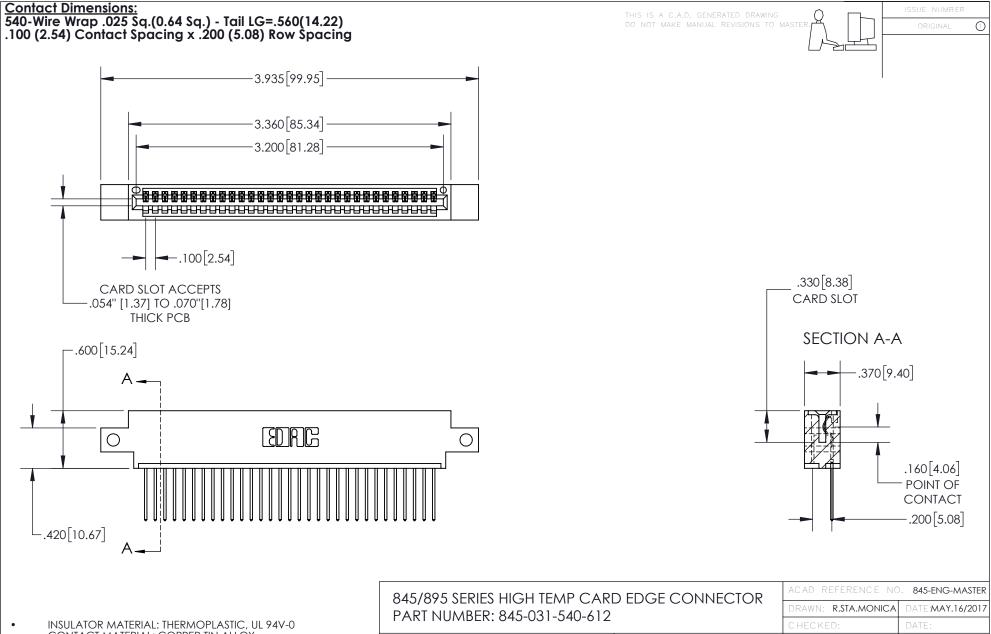

CONTACT MATERIAL; COPPER TIN ALLOY
CONTACT PLATING: GOLD ON THE MATING AREA, TIN PLATING
ON THE CONTACT TAILS, NICKEL UNDERPLATE

YOUR CONNECTION TO QUALITY & SERVICE

| ACAD REFERENCE NO. 843-ENG-MASIER |                  |
|-----------------------------------|------------------|
| DRAWN: R.STA.MONICA               | DATE:MAY.16/2017 |
| CHECKED:                          | DATE:            |
| SCALE: 1:1                        | SHEET 1 OF 2     |
| DRAWING NUMBER                    | ISSUE            |
| 845-ENG-MASTER                    | 2 1              |