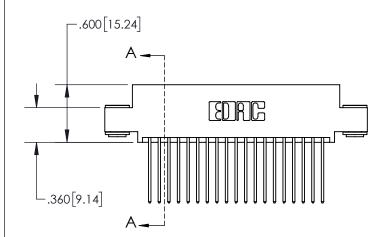

| .330[8.38]<br>CARD SLOT                    |  |  |  |
|--------------------------------------------|--|--|--|
| SECTION A-A                                |  |  |  |
| .370[9.40]                                 |  |  |  |
| .160[4.06] — POINT OF CONTACT — .200[5.08] |  |  |  |
| CONTACT                                    |  |  |  |