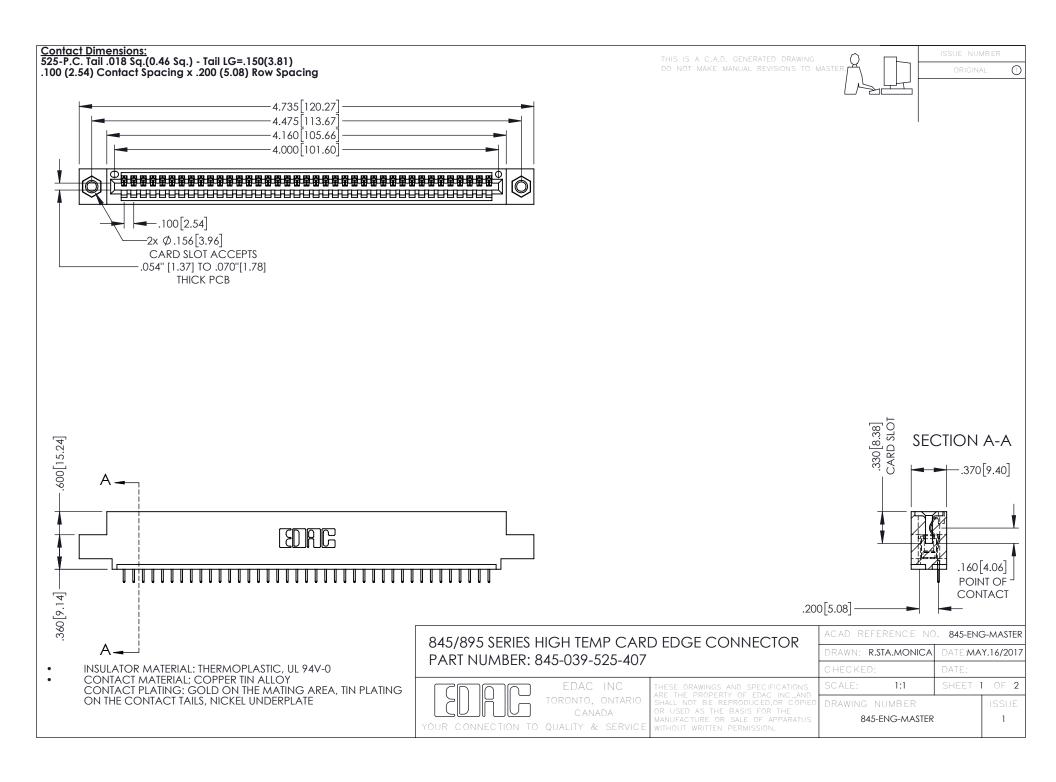

- INSULATOR MATERIAL: THERMOPLASTIC POLYESTER, UL 94V-0 DAP MATERIAL AVAILABLE UPON REQUEST
- CONTACT MATERIAL; COPPER ALLOY

**Contact Code 558** 

CONTACT PLATING: GOLD ON THE MATING AREA, TIN PLATING ON THE CONTACT TAILS, NICKEL UNDERPLATE

## 845/895 SERIES HIGH TEMP CARD EDGE CONNECTOR CONTACT CODE 555,556,558,559,560 DIMENSIONS

YOUR CONNECTION TO QUALITY & SERVICE

Contact Code 559

|   | ACAD REFERENCE NO   | . 845-ENG-MASTER |
|---|---------------------|------------------|
|   | DRAWN: R.STA.MONICA | DATE:MAY.16/2017 |
|   | CHECKED:            | DATE:            |
|   | SCALE: 1:1          | SHEET 2 OF 2     |
| D | DRAWING NUMBER      | ISSUE            |

Contact Code 560

845-ENG-MASTER