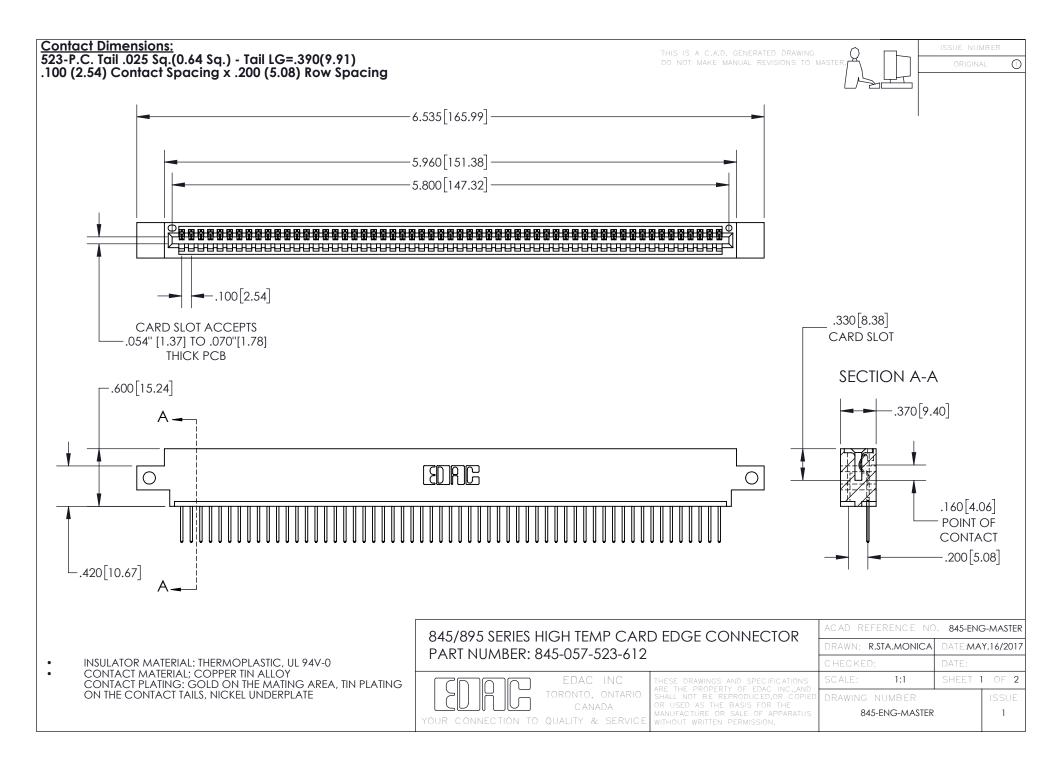

INSULATOR MATERIAL: THERMOPLASTIC POLYESTER, UL 94V-0 DAP MATERIAL AVAILABLE UPON REQUEST

**Contact Code 558** 

CONTACT MATERIAL; COPPER ALLOY CONTACT PLATING: GOLD ON THE MATING AREA, TIN PLATING ON THE CONTACT TAILS, NICKEL UNDERPLATE

## 845/895 SERIES HIGH TEMP CARD EDGE CONNECTOR CONTACT CODE 555,556,558,559,560 DIMENSIONS

YOUR CONNECTION TO QUALITY & SERVICE

Contact Code 559

|   | ACAD REFERENCE NO. 845-ENG-MASTER |                  |  |
|---|-----------------------------------|------------------|--|
|   | DRAWN: R.STA.MONICA               | DATE:MAY.16/2017 |  |
|   | CHECKED:                          | DATE:            |  |
|   | SCALE: 1:1                        | SHEET 2 OF 2     |  |
| D | DRAWING NUMBER                    | ISSUE            |  |

Contact Code 560