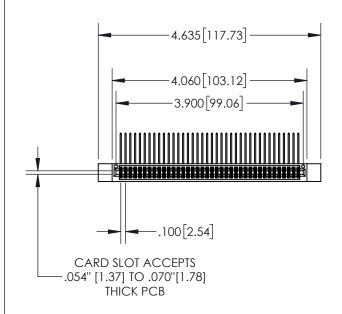

**Contact Dimensions:** 

558-90 Degree Bend (Code 541 Contacts) See Sheet 2 for Contact Code 555, 556, 558, 559, 560 Dimensions

- INSULATOR MATERIAL: THERMOPLASTIC, UL 94V-0
- CONTACT MATERIAL; COPPER TIN ALLOY CONTACT PLATING: GOLD ON THE MATING AREA, TIN PLATING ON THE CONTACT TAILS, NICKEL UNDERPLATE

| 845/895 SERIES HIGH TEMP CARD EDGE CONNECTOR | ? |
|----------------------------------------------|---|
| PART NUMBER: 845-076-558-812                 |   |

| ACAD REFERENCE NO. 845-ENG-MASTER |         |           |  |  |
|-----------------------------------|---------|-----------|--|--|
| DRAWN: R.STA.MONICA               | DATE:MA | Y.16/2017 |  |  |
| CHECKED:                          | DATE:   |           |  |  |
| SCALE: 1:2                        | SHEET 1 | OF 2      |  |  |
| DRAWING NUMBER                    |         | ISSUE     |  |  |
| 845-ENG-MASTER                    | 1       |           |  |  |