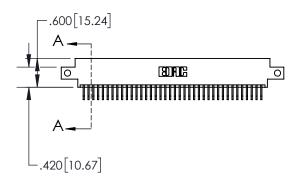

**Contact Dimensions:** 

558-90 Degree Bend (Code 541 Contacts) See Sheet 2 for Contact Code 555, 556, 558, 559, 560 Dimensions

- INSULATOR MATERIAL: THERMOPLASTIC, UL 94V-0
- CONTACT MATERIAL; COPPER TIN ALLOY CONTACT PLATING: GOLD ON THE MATING AREA, TIN PLATING ON THE CONTACT TAILS, NICKEL UNDERPLATE

| 845/895 SERIES HIGH TEMP CARD EDGE CONNECTOR | ? |
|----------------------------------------------|---|
| PART NUMBER: 845-076-558-812                 |   |

| ACAD REFERENCE NO. 845-ENG-MASTER |         |           |  |  |
|-----------------------------------|---------|-----------|--|--|
| DRAWN: R.STA.MONICA               | DATE:MA | Y.16/2017 |  |  |
| CHECKED:                          | DATE:   |           |  |  |
| SCALE: 1:2                        | SHEET 1 | OF 2      |  |  |
| DRAWING NUMBER                    |         | ISSUE     |  |  |
| 845-ENG-MASTER                    | 1       |           |  |  |