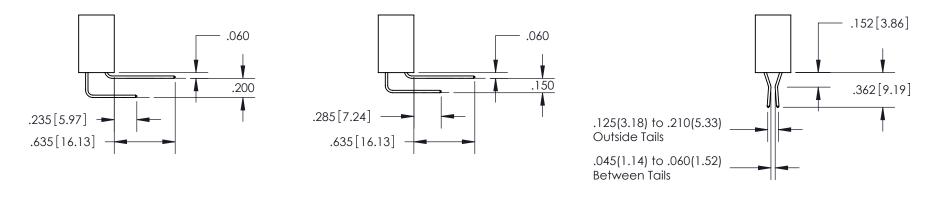

## 845/895 SERIES HIGH TEMP CARD EDGE CONNECTOR CONTACT CODE 555,556,558,559,560 DIMENSIONS

YOUR CONNECTION TO QUALITY & SERVICE

**Contact Code 559** 

|   | ACAD REFERENCE NO   | . 845-ENG-MASTER |
|---|---------------------|------------------|
|   | DRAWN: R.STA.MONICA | DATE:MAY.16/2017 |
|   | CHECKED:            | DATE:            |
|   | SCALE: 1:1          | SHEET 2 OF 2     |
| D | DRAWING NUMBER      | ISSUE            |

845-ENG-MASTER

**Contact Code 560**