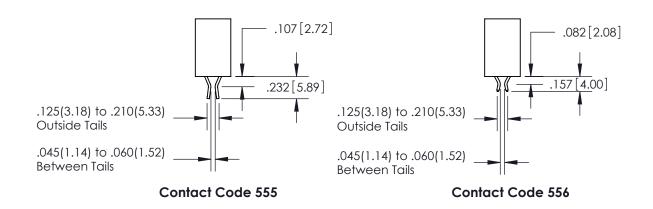

## 845/895 SERIES HIGH TEMP CARD EDGE CONNECTOR CONTACT CODE 555,556,558,559,560 DIMENSIONS

YOUR CONNECTION TO QUALITY & SERVICE

**Contact Code 559** 

|   | ACAD REFERENCE NO   | . 845-ENG-MASTER |
|---|---------------------|------------------|
|   | DRAWN: R.STA.MONICA | DATE:MAY.16/2017 |
|   | CHECKED:            | DATE:            |
|   | SCALE: 1:1          | SHEET 2 OF 2     |
| D | DRAWING NUMBER      | ISSUE            |