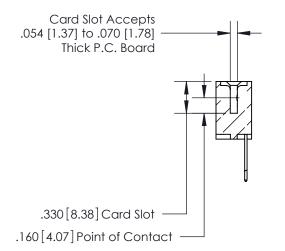

846-FNG-MASTER

ISSUE NUMBER

ORIGINAL

1

.060 [1.52] .200 [5.08] .210[5.33] -.660 [16.76]

.060 [1.52] .150 [3.81] .260[6.6] -**Outside Tails** .660 [16.76]

.165[4.19] .375 [9.54] .125(3.18) to .210(5.33) .125(3.18) to .210(5.33)

**Contact Code 558** 

**Contact Code 559** 

**Contact Code 560** 

INSULATOR MATERIAL: THERMOPLASTIC POLYESTER, UL 94V-0 CONTACT MATERIAL; COPPER, NICKEL, TIN ALLOY CA-725 CONTACT PLATING: GOLD ON THE MATING AREA, TIN-LEAD ON THE CONTACT TAILS, NICKEL UNDERPLATE

**Outside Tails** 

|  | ACAD REFERENCE NO. |       | 846-ENG-MASTER   |        |
|--|--------------------|-------|------------------|--------|
|  | DRAWN:             | J.LEE | DATE: APR. 22/09 |        |
|  | CHECKED:           |       | DATE:            |        |
|  | SCALE:             | 1:1   | SHEET            | 2 OF 2 |
|  | DRAWING NUMBER     |       | ISSUE            |        |