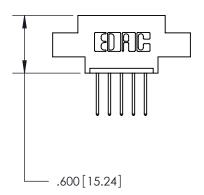

Contact Dimensions: 522-P.C. Tail .025 Sq. (0.64 Sq.) - Tail LG. =.440 (11.18) .125 (3.18) Contact Spacing x .250 (6.35) Row Spacing

INSULATOR MATERIAL: THERMOPLASTIC POLYESTER, UL 94V-0 CONTACT MATERIAL; COPPER, NICKEL, TIN ALLOY CA-725 CONTACT PLATING: GOLD ON THE MATING AREA, TIN-LEAD

ON THE CONTACT TAILS, NICKEL UNDERPLATE

THIS IS A C.A.D. GENERATED DRAWING DO NOT MAKE MANUAL REVISIONS TO MASTER.

ISSUE NUMBER ORIGINAL

ACAD REFERENCE NO

846/896 SERIES HIGH TEMP CARD EDGE CONNECTOR PART NUMBER: 846-005-522-604