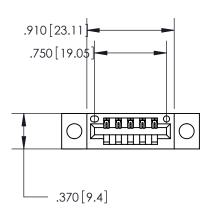

Contact Dimensions: 522-P.C. Tail .025 Sq. (0.64 Sq.) - Tail LG. =.440 (11.18) .125 (3.18) Contact Spacing x .250 (6.35) Row Spacing

INSULATOR MATERIAL: THERMOPLASTIC POLYESTER, UL 94V-0 CONTACT MATERIAL; COPPER, NICKEL, TIN ALLOY CA-725 CONTACT PLATING: GOLD ON THE MATING AREA, TIN-LEAD

ON THE CONTACT TAILS, NICKEL UNDERPLATE

THIS IS A C.A.D. GENERATED DRAWING DO NOT MAKE MANUAL REVISIONS TO MASTER.

ISSUE NUMBER ORIGINAL

ACAD REFERENCE NO

846/896 SERIES HIGH TEMP CARD EDGE CONNECTOR PART NUMBER: 846-005-522-604