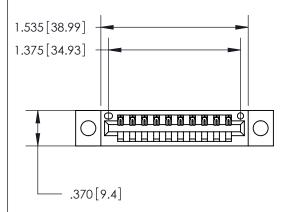

Contact Dimensions: 500-Wire Hole .050x.025 (1.27x0.64) - Tail LG. =.260 (6.60) .125 (3.18) Contact Spacing x .250 (6.35) Row Spacing

INSULATOR MATERIAL: THERMOPLASTIC POLYESTER, UL 94V-0 CONTACT MATERIAL; COPPER, NICKEL, TIN ALLOY CA-725 CONTACT PLATING: GOLD ON THE MATING AREA, TIN-LEAD

ON THE CONTACT TAILS, NICKEL UNDERPLATE

THIS IS A C.A.D. GENERATED DRAWING DO NOT MAKE MANUAL REVISIONS TO MASTER.

ISSUE NUMBER ORIGINAL

## 846/896 SERIES HIGH TEMP CARD EDGE CONNECTOR PART NUMBER: 846-010-500-604

**EDAC INC** TORONTO, ONTARIO CANADA

THESE DRAWINGS AND SPECIFICATIONS ARE THE PROPERTY OF EDAC INC.,AND SHALL NOT BE REPRODUCED, OR COPIED OR USED AS THE BASIS FOR THE MANUFACTURE OR SALE OF APPARATUS WITHOUT WRITTEN PERMISSION.

| ACAD REFERENCE NO. | 846-ENG-MASTER   |
|--------------------|------------------|
| DRAWN: J.LEE       | DATE: APR. 22/09 |
| CHECKED:           | DATE:            |
| SCALE: 1:1         | SHEET 1 OF 2     |
| DRAWING NUMBER     | ISSUE            |
| 846-ENG-MASTER     | 1                |