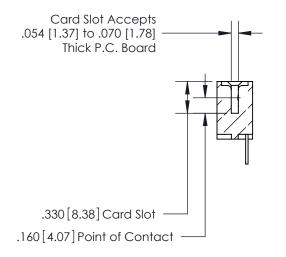

**Contact Code 560** 

INSULATOR MATERIAL: THERMOPLASTIC POLYESTER, UL 94V-0 CONTACT MATERIAL; COPPER, NICKEL, TIN ALLOY CA-725 CONTACT PLATING: GOLD ON THE MATING AREA, TIN-LEAD ON THE CONTACT TAILS, NICKEL UNDERPLATE

**Contact Code 558** 

## 846/896 SERIES HIGH TEMP CARD EDGE CONNECTOR CONTACT CODE 555,556,558,559,560 DIMENSIONS

.150 [3.81]

YOUR CONNECTION TO QUALITY & SERVICE

**Contact Code 559** 

**EDAC INC** TORONTO, ONTARIO CANADA

THESE DRAWINGS AND SPECIFICATIONS ARE THE PROPERTY OF EDAC INC.,AND SHALL NOT BE REPRODUCED, OR COPIED OR USED AS THE BASIS FOR THE MANUFACTURE OR SALE OF APPARATUS WITHOUT WRITTEN PERMISSION.

| ACAD REFERENCE NO. | 846-ENG-MASTER   |
|--------------------|------------------|
| DRAWN: J.LEE       | DATE: APR. 22/09 |
| CHECKED:           | DATE:            |
| SCALE: 1:1         | SHEET 2 OF 2     |
| DRAWING NUMBER     | ISSUE            |
| 846-ENG-MASTER     | 1                |