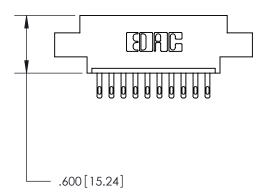

## 846/896 SERIES HIGH TEMP CARD EDGE CONNECTOR PART NUMBER: 846-010-500-604

**EDAC INC** TORONTO, ONTARIO CANADA

THESE DRAWINGS AND SPECIFICATIONS ARE THE PROPERTY OF EDAC INC.,AND SHALL NOT BE REPRODUCED, OR COPIED OR USED AS THE BASIS FOR THE MANUFACTURE OR SALE OF APPARATUS WITHOUT WRITTEN PERMISSION.

| ACAD REFERENCE NO. | 846-ENG-MASTER   |
|--------------------|------------------|
| DRAWN: J.LEE       | DATE: APR. 22/09 |
| CHECKED:           | DATE:            |
| SCALE: 1:1         | SHEET 1 OF 2     |
| DRAWING NUMBER     | ISSUE            |
| 846-ENG-MASTER     | 1                |