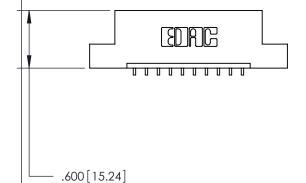

<u>Contact Dimensions:</u>
559-90 Degree Bend (Code 541 Contacts)
See Sheet 2 for Contact Code 555, 556, 558, 559, 560 Dimensions

THIS IS A C.A.D. GENERATED DRAWING DO NOT MAKE MANUAL REVISIONS TO MASTER.

- INSULATOR MATERIAL: THERMOPLASTIC POLYESTER, UL 94V-0 CONTACT MATERIAL; COPPER, NICKEL, TIN ALLOY CA-725
- CONTACT PLATING: GOLD ON THE MATING AREA, TIN-LEAD ON THE CONTACT TAILS, NICKEL UNDERPLATE

846/896 SERIES HIGH TEMP CARD EDGE CONNECTOR PART NUMBER: 846-010-559-102