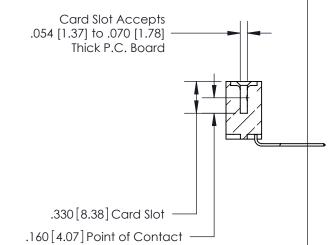

<u>Contact Dimensions:</u>
559-90 Degree Bend (Code 541 Contacts)
See Sheet 2 for Contact Code 555, 556, 558, 559, 560 Dimensions

THIS IS A C.A.D. GENERATED DRAWING DO NOT MAKE MANUAL REVISIONS TO MASTER.

- INSULATOR MATERIAL: THERMOPLASTIC POLYESTER, UL 94V-0 CONTACT MATERIAL; COPPER, NICKEL, TIN ALLOY CA-725
- CONTACT PLATING: GOLD ON THE MATING AREA, TIN-LEAD ON THE CONTACT TAILS, NICKEL UNDERPLATE

846/896 SERIES HIGH TEMP CARD EDGE CONNECTOR PART NUMBER: 846-010-559-102