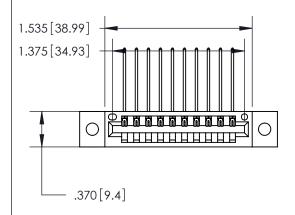

<u>Contact Dimensions:</u>
559-90 Degree Bend (Code 541 Contacts)
See Sheet 2 for Contact Code 555, 556, 558, 559, 560 Dimensions

THIS IS A C.A.D. GENERATED DRAWING DO NOT MAKE MANUAL REVISIONS TO MASTER.

- INSULATOR MATERIAL: THERMOPLASTIC POLYESTER, UL 94V-0 CONTACT MATERIAL; COPPER, NICKEL, TIN ALLOY CA-725
- CONTACT PLATING: GOLD ON THE MATING AREA, TIN-LEAD ON THE CONTACT TAILS, NICKEL UNDERPLATE

846/896 SERIES HIGH TEMP CARD EDGE CONNECTOR PART NUMBER: 846-010-559-102