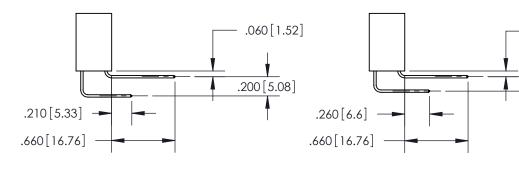

<u>Contact Dimensions:</u> 556-Extender Board Bend (Code 520 Contacts) See Sheet 2 for Contact Code 555, 556, 558, 559, 560 Dimensions

THIS IS A C.A.D. GENERATED DRAWING DO NOT MAKE MANUAL REVISIONS TO MASTER.

## 846/896 SERIES HIGH TEMP CARD EDGE CONNECTOR CONTACT CODE 555,556,558,559,560 DIMENSIONS

YOUR CONNECTION TO QUALITY & SERVICE

**EDAC INC** TORONTO, ONTARIO CANADA

THESE DRAWINGS AND SPECIFICATIONS ARE THE PROPERTY OF EDAC INC.,AND SHALL NOT BE REPRODUCED, OR COPIED OR USED AS THE BASIS FOR THE MANUFACTURE OR SALE OF APPARATUS WITHOUT WRITTEN PERMISSION.