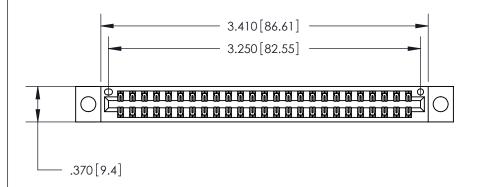

ISSUE NUMBER

ORIGINAL

.600 [15.24]

846/896 SERIES HIGH TEMP CARD EDGE CONNECTOR PART NUMBER: 846-050-556-204

YOUR CONNECTION TO QUALITY & SERVICE

**EDAC INC** TORONTO, ONTARIO CANADA

THESE DRAWINGS AND SPECIFICATIONS ARE THE PROPERTY OF EDAC INC., AND SHALL NOT BE REPRODUCED, OR COPIED OR USED AS THE BASIS FOR THE MANUFACTURE OR SALE OF APPARATUS WITHOUT WRITTEN PERMISSION.

| ACAD REFERENCE NO. | 846-ENG-MASTER   |  |  |
|--------------------|------------------|--|--|
| DRAWN: J.LEE       | DATE: APR. 22/09 |  |  |
| CHECKED:           | DATE:            |  |  |
| SCALE: 1:1         | SHEET 1 OF 2     |  |  |
| DRAWING NUMBER     | ISSUE            |  |  |
| 846-ENG-MASTER     | 1 1              |  |  |

Card Slot Accepts .054 [1.37] to .070 [1.78] Thick P.C. Board .330[8.38] Card Slot -

.160 [4.07] Point of Contact -

| INSULATOR MATERIAL: THERMOPLASTIC POLYESTER, UL 94V-0 |
|-------------------------------------------------------|
| CONTACT MATERIAL COPPER NICKEL TIN ALLOY CA-725       |