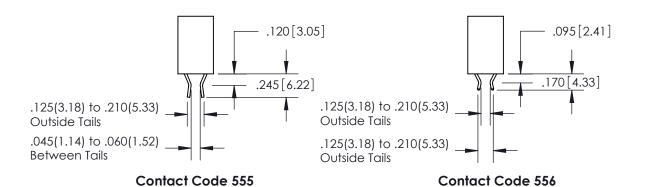

CONTACT PLATING: GOLD ON THE MATING AREA, TIN-LEAD ON THE CONTACT TAILS, NICKEL UNDERPLATE

THIS IS A C.A.D. GENERATED DRAWING DO NOT MAKE MANUAL REVISIONS TO MASTER.

ISSUE NUMBER

.165[4.19]

ORIGINAL

1

.060 [1.52] .150 [3.81] .125(3.18) to .210(5.33)

.375 [9.54] .125(3.18) to .210(5.33)

**Contact Code 558** 

**Contact Code 559** 

**Contact Code 560** 

INSULATOR MATERIAL: THERMOPLASTIC POLYESTER, UL 94V-0 CONTACT MATERIAL; COPPER, NICKEL, TIN ALLOY CA-725 CONTACT PLATING: GOLD ON THE MATING AREA, TIN-LEAD ON THE CONTACT TAILS, NICKEL UNDERPLATE

## 846/896 SERIES HIGH TEMP CARD EDGE CONNECTOR CONTACT CODE 555,556,558,559,560 DIMENSIONS

YOUR CONNECTION TO QUALITY & SERVICE

**EDAC INC** TORONTO, ONTARIO CANADA

THESE DRAWINGS AND SPECIFICATIONS ARE THE PROPERTY OF EDAC INC.,AND SHALL NOT BE REPRODUCED, OR COPIED OR USED AS THE BASIS FOR THE MANUFACTURE OR SALE OF APPARATUS WITHOUT WRITTEN PERMISSION.

**Outside Tails** 

**Outside Tails** 

| ACAD REFERENCE NO. |       | 846-ENG-MASTER   |        |
|--------------------|-------|------------------|--------|
| DRAWN:             | J.LEE | DATE: APR. 22/09 |        |
| CHECKED:           |       | DATE:            |        |
| SCALE:             | 1:1   | SHEET            | 2 OF 2 |
| DRAWING N          | UMBER |                  | ISSUE  |