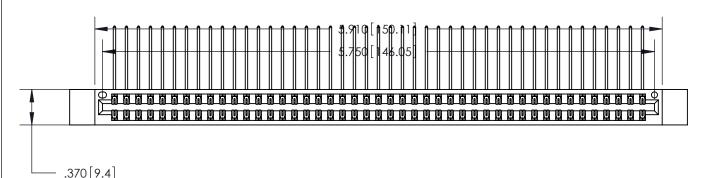

<u>Contact Dimensions:</u>
559-90 Degree Bend (Code 541 Contacts)
See Sheet 2 for Contact Code 555, 556, 558, 559, 560 Dimensions

THIS IS A C.A.D. GENERATED DRAWING DO NOT MAKE MANUAL REVISIONS TO MASTER.

ISSUE NUMBER ORIGINAL 1

Card Slot Accepts .054 [1.37] to .070 [1.78] Thick P.C. Board .330 [8.38] Card Slot .160 [4.07] Point of Contact -

INSULATOR MATERIAL: THERMOPLASTIC POLYESTER, UL 94V-0 CONTACT MATERIAL; COPPER, NICKEL, TIN ALLOY CA-725

CONTACT PLATING: GOLD ON THE MATING AREA, TIN-LEAD ON THE CONTACT TAILS, NICKEL UNDERPLATE

846/896 SERIES HIGH TEMP CARD EDGE CONNECTOR PART NUMBER: 846-090-559-812

YOUR CONNECTION TO QUALITY & SERVICE

**EDAC INC** TORONTO, ONTARIO CANADA