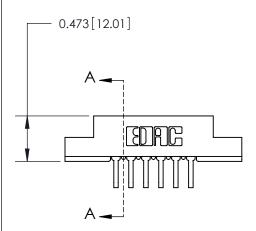

## **See Accompanying Page for:**

**Contact Bend Details** 

**SECTION A-A** 

.095 [2.41] Point of Contact (Measured from bottom of Card Slot) Card Slot Accepts .054 [1.37] to .070 [1.78] Thick P.C. Board