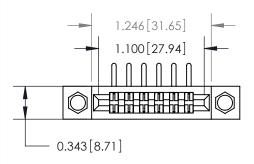

## **Mounting Option**

.156 (3.96) Dia. Mounting Holes

## **Contact Detail**

90 Degree Bend (Code 522 and 540 Contacts)

.156 [3.96] Contact Spacing x .200 [5.08] Row Spacing