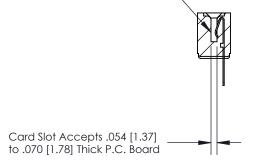

## **Contact Detail**

Wire Hole .087x.013(2.21x0.33) - Tail LG=.282(7.16) .156 [3.96] Contact Spacing x .200 [5.08] Row Spacing

**SECTION A-A** 

.095 [2.41] Point of Contact (Measured from bottom of Card Slot)