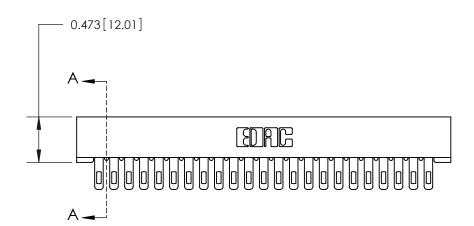

## **Contact Detail**

Wire Hole .087x.013(2.21x0.33) - Tail LG=.282(7.16) .156 [3.96] Contact Spacing x .200 [5.08] Row Spacing

**SECTION A-A** 

.095 [2.41] Point of Contact (Measured from bottom of Card Slot)