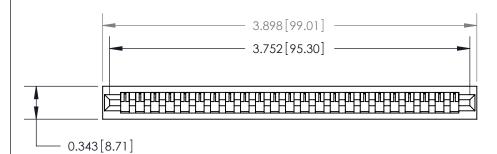

**Mounting Option** 

No Mounting Lugs

## **Contact Detail**

Wire Hole .087x.013(2.21x0.33) - Tail LG=.282(7.16) .156 [3.96] Contact Spacing x .200 [5.08] Row Spacing







**SECTION A-A** 

.095 [2.41] Point of Contact (Measured from bottom of Card Slot)



**See Accompanying Page for:** 

**Contact Bend Details** 

807/857 Series High Temp Card Edge Connector Part Number: 857-023-405-101

YOUR CONNECTION TO QUALITY & SERVICE

| ACAD REFERENCE NO | 807 ENG MASTER   |
|-------------------|------------------|
| DRAWN: J.LEE      | DATE: AUG. 11/09 |
| CHECKED:          | DATE:            |
| SCALE: NTS        | SHEET 1 OF 2     |
| DRAWING NUMBER    | ISSUE            |

807 Assembly