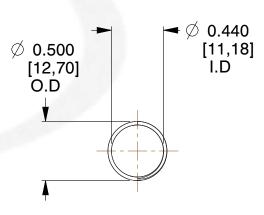

## **NOTES:**

Material : Hard Drawn
 Finish : Glod Irridite

3. Ends: Closed and Ground

4. Total Coils: 10.000

5. Sugg. Max. Deflection: 1.300 (in)6. Sugg. Max. Load: 2.300 (lbs)

7. All Drawing Dimensions are in Inches [mm]