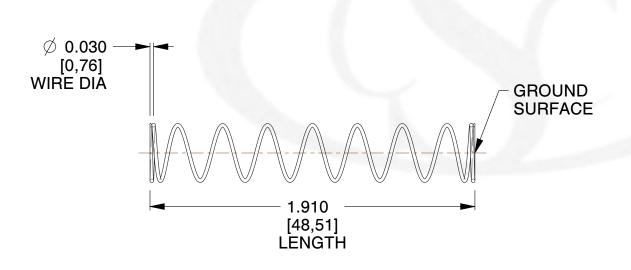

## **NOTES:**

Material : Hard Drawn
 Finish : Glod Irridite

3. Ends: Closed and Ground

4. Total Coils: 10.000

5. Sugg. Max. Deflection: 1.300 (in)6. Sugg. Max. Load: 2.300 (lbs)

7. All Drawing Dimensions are in Inches [mm]