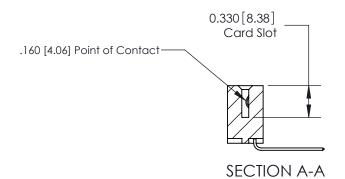

## **Contact Detail**

559-90 Degree Bend (Code 541 Contacts)

.156 [3.96] Contact Spacing x .200 [5.08] Row Spacing

**See Accompanying Pages for:** 

**Contact Bend Details** 

THIS IS A C.A.D. GENERATED DRAWING DO NOT MAKE MANUAL REVISIONS TO MASTER.