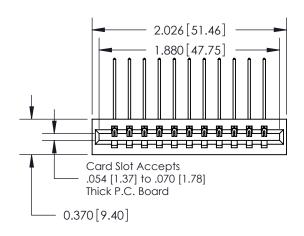

## **Contact Detail**

559-90 Degree Bend (Code 541 Contacts)

.156 [3.96] Contact Spacing x .200 [5.08] Row Spacing

**See Accompanying Pages for:** 

**Contact Bend Details** 

THIS IS A C.A.D. GENERATED DRAWING DO NOT MAKE MANUAL REVISIONS TO MASTER.