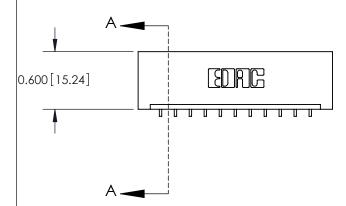

## **Contact Detail**

559-90 Degree Bend (Code 541 Contacts)

.156 [3.96] Contact Spacing x .200 [5.08] Row Spacing

**See Accompanying Pages for:** 

**Contact Bend Details** 

THIS IS A C.A.D. GENERATED DRAWING DO NOT MAKE MANUAL REVISIONS TO MASTER.