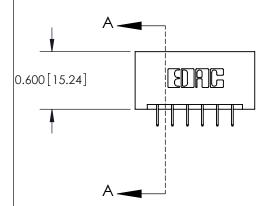

ISSUE NUMBER

ORIGINAL

837/887 Series High Temp Card Edge Connector Part Number: 887-012-524-201

YOUR CONNECTION TO QUALITY & SERVICE

**EDAC INC** TORONTO, ONTARIO CANADA

THESE DRAWINGS AND SPECIFICATIONS ARE THE PROPERTY OF EDAC INC.,AND SHALL NOT BE REPRODUCED, OR COPIED OR USED AS THE BASIS FOR THE MANUFACTURE OR SALE OF APPARATUS WITHOUT WRITTEN PERMISSION.