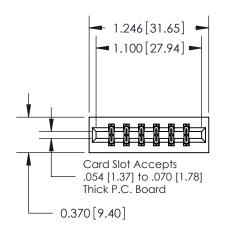

## **Contact Detail**

524-P.C. Tail .018 Sq.(0.46 Sq.) - Tail LG=.175(4.45) .156 [3.96] Contact Spacing x .200 [5.08] Row Spacing

**See Accompanying Pages for: Contact Bend Details** 

THIS IS A C.A.D. GENERATED DRAWING DO NOT MAKE MANUAL REVISIONS TO MASTER.