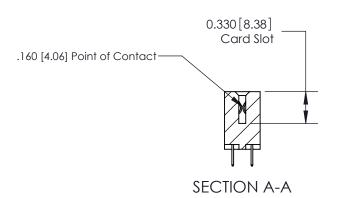

## **Contact Detail**

524-P.C. Tail .018 Sq.(0.46 Sq.) - Tail LG=.175(4.45) .156 [3.96] Contact Spacing x .200 [5.08] Row Spacing

**See Accompanying Pages for: Contact Bend Details** 

THIS IS A C.A.D. GENERATED DRAWING DO NOT MAKE MANUAL REVISIONS TO MASTER.