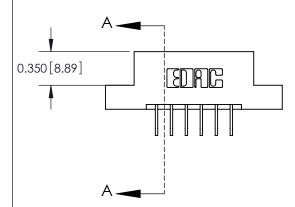

ISSUE NUMBER ORIGINAL

837/887 Series High Temp Card Edge Connector Part Number: 887-012-558-208

YOUR CONNECTION TO QUALITY & SERVICE

**EDAC INC** TORONTO, ONTARIO CANADA

THESE DRAWINGS AND SPECIFICATIONS ARE THE PROPERTY OF EDAC INC.,AND SHALL NOT BE REPRODUCED, OR COPIED OR USED AS THE BASIS FOR THE MANUFACTURE OR SALE OF APPARATUS WITHOUT WRITTEN PERMISSION.