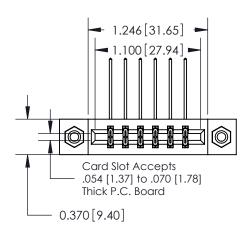

## **Mounting Option**

08-#4-40 Unified Threaded Inserts

## **Contact Detail**

558-90 Degree Bend (Code 541 Contacts)

.156 [3.96] Contact Spacing x .200 [5.08] Row Spacing

**See Accompanying Pages for: Contact Bend Details** 

THIS IS A C.A.D. GENERATED DRAWING DO NOT MAKE MANUAL REVISIONS TO MASTER.

ISSUE NUMBER ORIGINAL

837/887 Series High Temp Card Edge Connector Part Number: 887-012-558-208

YOUR CONNECTION TO QUALITY & SERVICE

**EDAC INC** TORONTO, ONTARIO CANADA

THESE DRAWINGS AND SPECIFICATIONS ARE THE PROPERTY OF EDAC INC.,AND SHALL NOT BE REPRODUCED, OR COPIED OR USED AS THE BASIS FOR THE MANUFACTURE OR SALE OF APPARATUS WITHOUT WRITTEN PERMISSION.