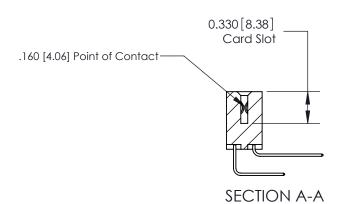

## **Contact Detail**

558-90 Degree Bend (Code 541 Contacts)

.156 [3.96] Contact Spacing x .200 [5.08] Row Spacing

**See Accompanying Pages for: Contact Bend Details** 

THIS IS A C.A.D. GENERATED DRAWING DO NOT MAKE MANUAL REVISIONS TO MASTER.

ISSUE NUMBER

ORIGINAL

1

|  | 837/887 Series High Temp Card Edge Connector<br>Contact Bend Detail |                                                                                           | ACAD REFERENCE | NO. 837 EN | 837 ENG MASTER   |  |
|--|---------------------------------------------------------------------|-------------------------------------------------------------------------------------------|----------------|------------|------------------|--|
|  |                                                                     |                                                                                           | DRAWN: J.LEE   | DATE: OC   | DATE: OCT. 06/09 |  |
|  |                                                                     |                                                                                           | CHECKED:       | DATE:      | DATE:            |  |
|  | EDAC INC                                                            | THESE DRAWINGS AND SPECIFICATIONS                                                         | SCALE: NTS     | SHEET      | 2 <b>OF</b> 2    |  |
|  | TORONTO, ONTARIO                                                    | ARE THE PROPERTY OF EDAC INC.,AND SHALL NOT BE REPRODUCED,OR COPIED                       | DRAWING NUMBER |            | ISSUE            |  |
|  | YOUR CONNECTION TO QUALITY & SERVICE                                | OR USED AS THE BASIS FOR THE MANUFACTURE OR SALE OF APPARATUS WITHOUT WRITTEN PERMISSION. | 837 Assembly   |            | 1                |  |