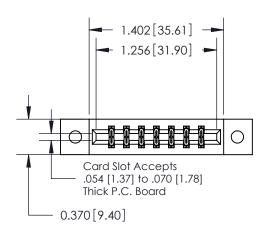

## **Mounting Option**

02-.128 (3.25) Dia. Mounting Holes

## **Contact Detail**

560-Extender Board Bend (Code 523 Contacts)

.156 [3.96] Contact Spacing x .200 [5.08] Row Spacing





**See Accompanying Pages for:** 

**Contact Bend Details** 

THIS IS A C.A.D. GENERATED DRAWING DO NOT MAKE MANUAL REVISIONS TO MASTER.



ISSUE NUMBER

ORIGINAL



837/887 Series High Temp Card Edge Connector Part Number: 887-014-560-202



**EDAC INC** TORONTO, ONTARIO CANADA

THESE DRAWINGS AND SPECIFICATIONS ARE THE PROPERTY OF EDAC INC.,AND SHALL NOT BE REPRODUCED, OR COPIED OR USED AS THE BASIS FOR THE MANUFACTURE OR SALE OF APPARATUS WITHOUT WRITTEN PERMISSION.

| ACAD REFERENCE NO. | 837 ENG MASTER   |  |  |
|--------------------|------------------|--|--|
| DRAWN: J.LEE       | DATE: OCT. 06/09 |  |  |
| CHECKED:           | DATE:            |  |  |
| SCALE: NTS         | SHEET 1 OF 2     |  |  |
| DRAWING NUMBER     | ISSUE            |  |  |
| 837 Assembly       | 1