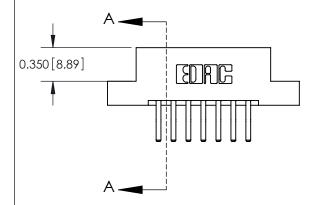

## **Mounting Option**

02-.128 (3.25) Dia. Mounting Holes

## **Contact Detail**

560-Extender Board Bend (Code 523 Contacts)

.156 [3.96] Contact Spacing x .200 [5.08] Row Spacing





**See Accompanying Pages for:** 

**Contact Bend Details** 

THIS IS A C.A.D. GENERATED DRAWING DO NOT MAKE MANUAL REVISIONS TO MASTER.



ISSUE NUMBER

ORIGINAL



837/887 Series High Temp Card Edge Connector Part Number: 887-014-560-202



**EDAC INC** TORONTO, ONTARIO CANADA

THESE DRAWINGS AND SPECIFICATIONS ARE THE PROPERTY OF EDAC INC.,AND SHALL NOT BE REPRODUCED, OR COPIED OR USED AS THE BASIS FOR THE MANUFACTURE OR SALE OF APPARATUS WITHOUT WRITTEN PERMISSION.

| ACAD REFERENCE NO. | 837 ENG MASTER   |  |  |
|--------------------|------------------|--|--|
| DRAWN: J.LEE       | DATE: OCT. 06/09 |  |  |
| CHECKED:           | DATE:            |  |  |
| SCALE: NTS         | SHEET 1 OF 2     |  |  |
| DRAWING NUMBER     | ISSUE            |  |  |
| 837 Assembly       | 1