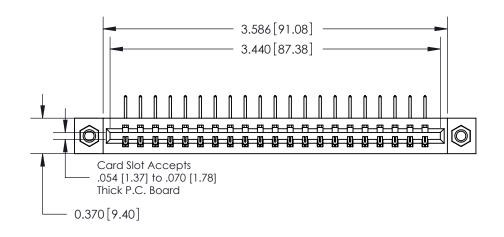

## **Contact Detail**

558-90 Degree Bend (Code 541 Contacts)

.156 [3.96] Contact Spacing x .200 [5.08] Row Spacing

ISSUE NUMBER

ORIGINAL

**See Accompanying Pages for:** 

**Contact Bend Details** 

837/887 Series High Temp Card Edge Connector Part Number: 887-021-558-107