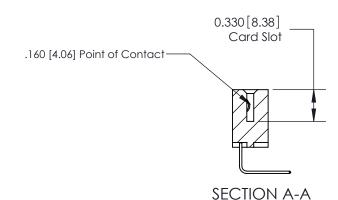

ISSUE NUMBER

ORIGINAL

1

| 837/887 Series High Temp Card Edge Connector<br>Contact Bend Detail |                                                                                                                                                                                                                                                                                  | ACAD REFERENCE                   | NO. 837 EN   | 837 ENG MASTER   |               |  |
|---------------------------------------------------------------------|----------------------------------------------------------------------------------------------------------------------------------------------------------------------------------------------------------------------------------------------------------------------------------|----------------------------------|--------------|------------------|---------------|--|
|                                                                     |                                                                                                                                                                                                                                                                                  | DRAWN: J.LEE                     | DATE: OC     | DATE: OCT. 06/09 |               |  |
|                                                                     | Confact bend Defail                                                                                                                                                                                                                                                              |                                  | CHECKED:     | DATE:            | DATE:         |  |
|                                                                     | EDAC INC TORONTO, ONTARIO CANADA YOUR CONNECTION TO QUALITY & SERVICE  TORONTO, STATE DAMINGS AND SPECIFICATIONS ARE THE PROPERTY OF EDAC INC., AND SHALL NOT BE REPRODUCED, OR COPIED OR USED AS THE BASIS FOR THE MANUFACTURE OR SALE OF APPARATUS WITHOUT WRITTEN PERMISSION. |                                  | SCALE: NTS   | SHEET            | 2 <b>OF</b> 2 |  |
|                                                                     |                                                                                                                                                                                                                                                                                  | DRAWING NUMBER                   |              | ISSUE            |               |  |
|                                                                     |                                                                                                                                                                                                                                                                                  | MANUFACTURE OR SALE OF APPARATUS | 837 Assembly |                  | 1             |  |