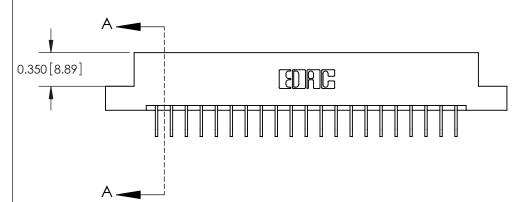

## **Contact Detail**

558-90 Degree Bend (Code 541 Contacts)

.156 [3.96] Contact Spacing x .200 [5.08] Row Spacing

ISSUE NUMBER

ORIGINAL

**See Accompanying Pages for:** 

**Contact Bend Details** 

837/887 Series High Temp Card Edge Connector Part Number: 887-021-558-107