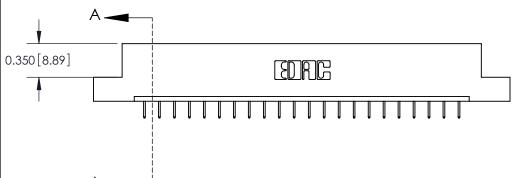

ISSUE NUMBER

ORIGINAL

**See Accompanying Pages for:** 

**Contact Bend Details** 

837/887 Series High Temp Card Edge Connector Part Number: 887-022-524-104

**EDAC INC** TORONTO, ONTARIO CANADA

THESE DRAWINGS AND SPECIFICATIONS ARE THE PROPERTY OF EDAC INC.,AND SHALL NOT BE REPRODUCED, OR COPIED OR USED AS THE BASIS FOR THE MANUFACTURE OR SALE OF APPARATUS WITHOUT WRITTEN PERMISSION.