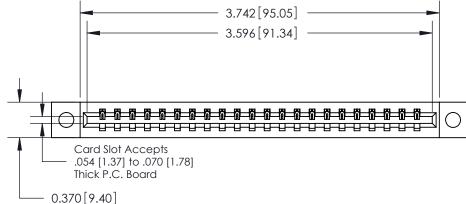

**Mounting Option Contact Detail** 

04-.156 (3.96) Dia. Mounting Holes

524-P.C. Tail .018 Sq.(0.46 Sq.) - Tail LG=.175(4.45) .156 [3.96] Contact Spacing x .200 [5.08] Row Spacing

3.742[95.05] -

THIS IS A C.A.D. GENERATED DRAWING DO NOT MAKE MANUAL REVISIONS TO MASTER.