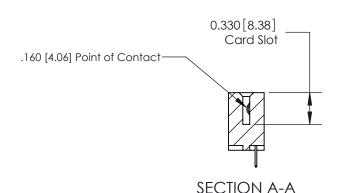

ISSUE NUMBER

ORIGINAL

1

|                     | 837/887 Series High Temp Card Edge Connector |                                                                                                                                                            | ACAD REFERENCE | NO. 837 EN       | 837 ENG MASTER |  |
|---------------------|----------------------------------------------|------------------------------------------------------------------------------------------------------------------------------------------------------------|----------------|------------------|----------------|--|
| Contact Bend Detail |                                              | DRAWN: J.LEE                                                                                                                                               | DATE: OC       | DATE: OCT. 06/09 |                |  |
|                     | Confact Bend Defail                          |                                                                                                                                                            | CHECKED:       | DATE:            | DATE:          |  |
|                     | EDAC INC                                     | TORONTO, ONTARIO CANADA  ARE THE PROPERTY OF EDAC INC.,AND SHALL NOT BE REPRODUCED,OR COPIED OR USED AS THE BASIS FOR THE MANUFACTURE OR SALE OF APPARATUS | SCALE: NTS     | SHEET            | 2 <b>OF</b> 2  |  |
|                     | TORONTO, ONTARIO                             |                                                                                                                                                            | DRAWING NUMBER |                  | ISSUE          |  |
|                     | YOUR CONNECTION TO QUALITY & SERVICE         |                                                                                                                                                            | 837 Assembly   |                  | 1              |  |