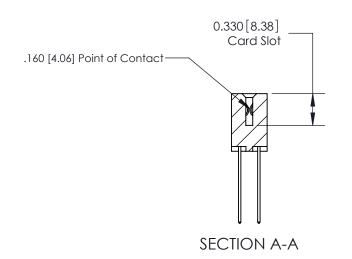

ISSUE NUMBER

ORIGINAL

1

|                     | 837/887 Series High Temp Card Edge Connector |                                                                                                                                    | ACAD REFERENCE | NO. 837 EN       | 837 ENG MASTER |  |
|---------------------|----------------------------------------------|------------------------------------------------------------------------------------------------------------------------------------|----------------|------------------|----------------|--|
| Contact Bend Detail |                                              | DRAWN: J.LEE                                                                                                                       | DATE: OC       | DATE: OCT. 06/09 |                |  |
|                     | Confact Bend Defail                          |                                                                                                                                    | CHECKED:       | DATE:            |                |  |
|                     | EDAC INC                                     | ARE THE PROPERTY OF EDAC INC.,AND SHALL NOT BE REPRODUCED, OR COPIED OR USED AS THE BASIS FOR THE MANUFACTURE OR SALE OF APPARATUS | SCALE: NTS     | SHEET            | 2 <b>OF</b> 2  |  |
|                     | TORONTO, ONTARIO                             |                                                                                                                                    | DRAWING NUMBER |                  | ISSUE          |  |
| YOU                 | YOUR CONNECTION TO QUALITY & SERVICE         |                                                                                                                                    | 837 Asser      | nbly             | 1              |  |