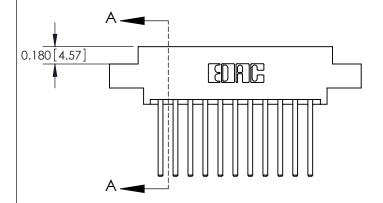

## **Contact Detail**

544-Wire Wrap .050x.025(1.27x0.64) - Tail LG=.750(19.05) .156 [3.96] Contact Spacing x .200 [5.08] Row Spacing

**See Accompanying Pages for:** 

**Contact Bend Details** 

THIS IS A C.A.D. GENERATED DRAWING DO NOT MAKE MANUAL REVISIONS TO MASTER.

ISSUE NUMBER ORIGINAL

| 837/887 Series High Temp Card Edge Connector |
|----------------------------------------------|
| Part Number: 887-022-544-804                 |

**EDAC INC** TORONTO, ONTARIO CANADA