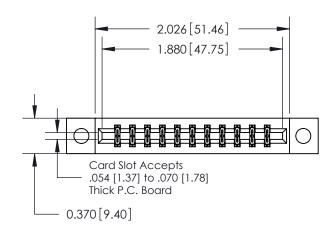

**Mounting Option** 

04-.156 (3.96) Dia. Mounting Holes

ISSUE NUMBER ORIGINAL

| 837/887 Series High Temp Card Edge Connector |
|----------------------------------------------|
| Part Number: 887-022-544-804                 |

**EDAC INC** TORONTO, ONTARIO CANADA