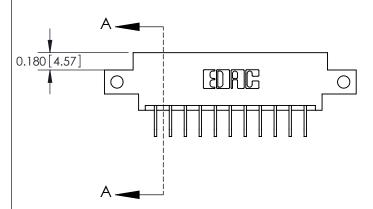

**Mounting Option** 

12-.128 (3.25) Dia. Side Mounting Holes

## **Contact Detail**

558-90 Degree Bend (Code 541 Contacts)

.156 [3.96] Contact Spacing x .200 [5.08] Row Spacing

**See Accompanying Pages for: Contact Bend Details** 

THIS IS A C.A.D. GENERATED DRAWING DO NOT MAKE MANUAL REVISIONS TO MASTER.