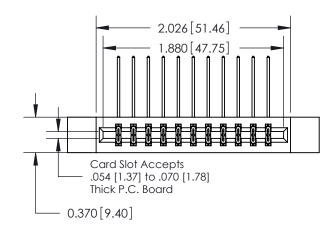

ISSUE NUMBER ORIGINAL

|                                | 0.330 [8.38]<br>Card Slot |
|--------------------------------|---------------------------|
| .160 [4.06] Point of Contact—— |                           |
|                                |                           |
|                                |                           |
|                                | SECTION A-A               |

837/887 Series High Temp Card Edge Connector Part Number: 887-022-558-812

YOUR CONNECTION TO QUALITY & SERVICE

**EDAC INC** TORONTO, ONTARIO CANADA

THESE DRAWINGS AND SPECIFICATIONS ARE THE PROPERTY OF EDAC INC.,AND SHALL NOT BE REPRODUCED, OR COPIED OR USED AS THE BASIS FOR THE MANUFACTURE OR SALE OF APPARATUS WITHOUT WRITTEN PERMISSION.