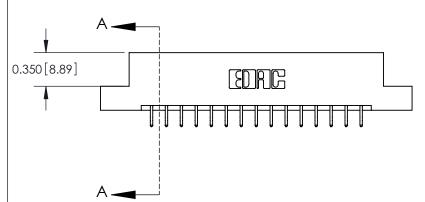

**Mounting Option** 

08-#4-40 Unified Threaded Inserts

## **Contact Detail**

556-Extender Board Bend (Code 520 Contacts)

.156 [3.96] Contact Spacing x .200 [5.08] Row Spacing

ISSUE NUMBER

ORIGINAL

**See Accompanying Pages for:** 

**Contact Bend Details** 

837/887 Series High Temp Card Edge Connector Part Number: 887-030-556-208