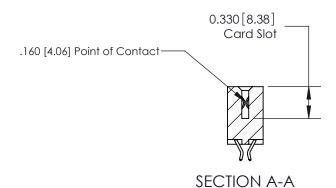

## **Contact Detail**

556-Extender Board Bend (Code 520 Contacts)

.156 [3.96] Contact Spacing x .200 [5.08] Row Spacing

ISSUE NUMBER

ORIGINAL

**See Accompanying Pages for:** 

**Contact Bend Details** 

837/887 Series High Temp Card Edge Connector Part Number: 887-030-556-208