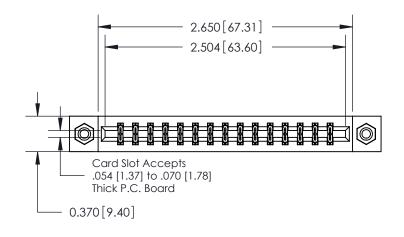

**Mounting Option** 

08-#4-40 Unified Threaded Inserts

## **Contact Detail**

556-Extender Board Bend (Code 520 Contacts)

.156 [3.96] Contact Spacing x .200 [5.08] Row Spacing

ISSUE NUMBER

ORIGINAL

**See Accompanying Pages for:** 

**Contact Bend Details** 

837/887 Series High Temp Card Edge Connector Part Number: 887-030-556-208