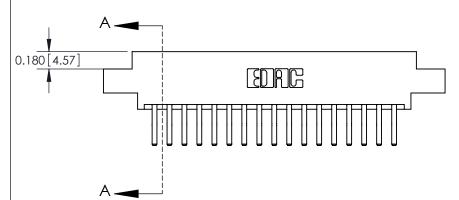

## **Contact Detail**

560-Extender Board Bend (Code 523 Contacts)

.156 [3.96] Contact Spacing x .200 [5.08] Row Spacing

THIS IS A C.A.D. GENERATED DRAWING DO NOT MAKE MANUAL REVISIONS TO MASTER.

ISSUE NUMBER

ORIGINAL

0.330[8.38] Card Slot .160 [4.06] Point of Contact SECTION A-A

**See Accompanying Pages for:** 

**Contact Bend Details** 

837/887 Series High Temp Card Edge Connector Part Number: 887-034-560-808