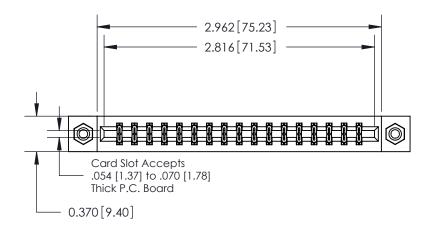

**Mounting Option** 

08-#4-40 Unified Threaded Inserts

## **Contact Detail**

560-Extender Board Bend (Code 523 Contacts)

.156 [3.96] Contact Spacing x .200 [5.08] Row Spacing

THIS IS A C.A.D. GENERATED DRAWING DO NOT MAKE MANUAL REVISIONS TO MASTER.

ISSUE NUMBER

ORIGINAL

0.330[8.38] Card Slot .160 [4.06] Point of Contact SECTION A-A

**See Accompanying Pages for:** 

**Contact Bend Details** 

837/887 Series High Temp Card Edge Connector Part Number: 887-034-560-808