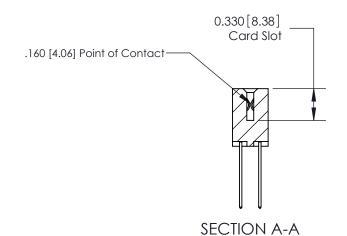

ISSUE NUMBER

ORIGINAL

1

|                     | 837/887 Series High Temp Card Edge Connector |                                                                                                                                                              | ACAD REFERENCE | NO. 837 EN       | 837 ENG MASTER |  |
|---------------------|----------------------------------------------|--------------------------------------------------------------------------------------------------------------------------------------------------------------|----------------|------------------|----------------|--|
| Contact Bend Detail |                                              | DRAWN: J.LEE                                                                                                                                                 | DATE: OC       | DATE: OCT. 06/09 |                |  |
|                     | Confact Bend Defail                          |                                                                                                                                                              | CHECKED:       | DATE:            |                |  |
|                     | EDAC INC THE                                 | TORONTO, ONTARIO CANADA  ARE THE PROPERTY OF EDAC INC., AND SHALL NOT BE REPRODUCED, OR COPIED OR USED AS THE BASIS FOR THE MANUFACTURE OR SALE OF APPARATUS | SCALE: NTS     | SHEET            | 2 <b>OF</b> 2  |  |
|                     | TORONTO, ONTARIO                             |                                                                                                                                                              | DRAWING NUMBER |                  | ISSUE          |  |
|                     | YOUR CONNECTION TO QUALITY & SERVICE         |                                                                                                                                                              | 837 Assembly   |                  | 1              |  |