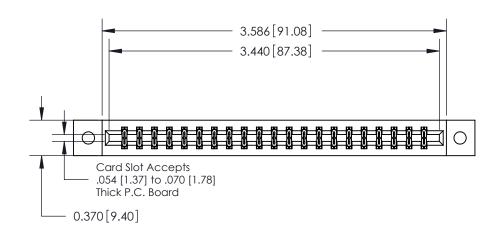

**Mounting Option** 

02-.128 (3.25) Dia. Mounting Holes

## **Contact Detail**

542-Wire Wrap .025 Sq.(0.64 Sq.) - Tail LG=.645(16.38)

.156 [3.96] Contact Spacing x .200 [5.08] Row Spacing

THIS IS A C.A.D. GENERATED DRAWING DO NOT MAKE MANUAL REVISIONS TO MASTER.