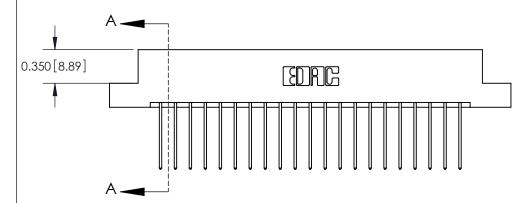

## **Contact Detail**

542-Wire Wrap .025 Sq.(0.64 Sq.) - Tail LG=.645(16.38)

.156 [3.96] Contact Spacing x .200 [5.08] Row Spacing

THIS IS A C.A.D. GENERATED DRAWING DO NOT MAKE MANUAL REVISIONS TO MASTER.