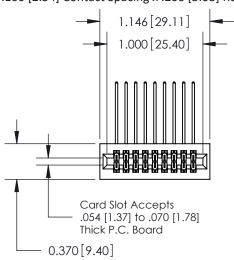

842/892 Series High Temp Card Edge Connector Part Number: 892-018-558-201

| ACAD REFERENCE NO. 842 ENG MASTER |                  |  |
|-----------------------------------|------------------|--|
| DRAWN: J.LEE                      | DATE: OCT. 06/09 |  |
| CHECKED:                          | DATE:            |  |
| SCALE: NTS                        | SHEET 1 OF 3     |  |
| DRAWING NUMBER                    | ISSUE            |  |