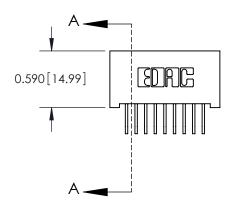

842 Assembly

SECTION A-A

THIS IS A C.A.D. GENERATED DRAWING DO NOT MAKE MANUAL REVISIONS TO MASTER

ORIGINAL (1)

| 842/892 Series High Temp Card Edge Connector<br>Contact Bend Detail           |                                                                 | ACAD REFERENCE NO. 842 ENG MASTER |             |                  |       |
|-------------------------------------------------------------------------------|-----------------------------------------------------------------|-----------------------------------|-------------|------------------|-------|
|                                                                               |                                                                 | DRAWN:                            | J.LEE       | DATE: OCT. 06/09 |       |
|                                                                               |                                                                 | CHECKED:                          |             | DATE:            |       |
| EDAC INC THESE DRAWINGS AND SPECIFICATIONS ARE THE PROPERTY OF EDAC INC., AND | SCALE:                                                          | NTS                               | SHEET :     | 2 OF 3           |       |
| TORONTO, ONTARIO                                                              | SHALL NOT BE REPRODUCED, OR COPIED OR USED AS THE BASIS FOR THE | DRAWING                           | NUMBER      |                  | ISSUE |
| YOUR CONNECTION TO QUALITY & SERVICE                                          | MANUFACTURE OR SALE OF APPARATUS                                |                                   | 42 Assembly |                  | 1     |