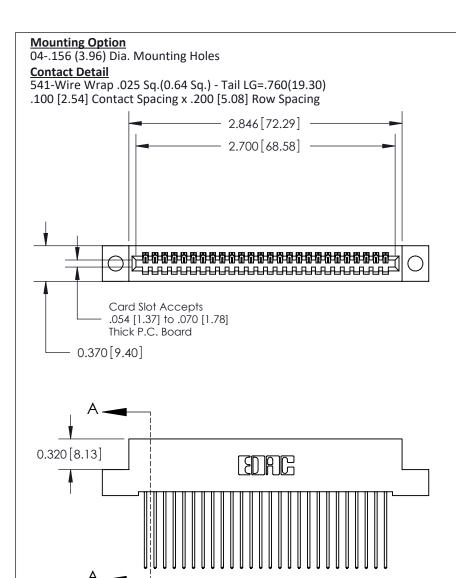

## **See Accompanying Pages for:**

- **Contact Bend Details**
- **Mounting Options**

| 842/892 Series High Temp Card Edge Connector |
|----------------------------------------------|
| Part Number: 892-026-541-104                 |