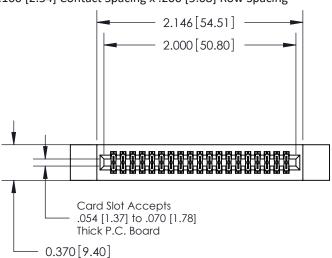

**Mounting Option Contact Detail** 

12-.128 (3.25) Dia. Side Mounting Holes

523-P.C. Tail .025 Sq.(0.64 Sq.) - Tail LG=.400(10.16) .100 [2.54] Contact Spacing x .200 [5.08] Row Spacing

**See Accompanying Pages for:** 