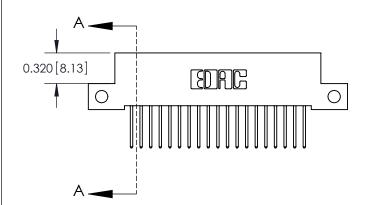

THIS IS A C.A.D. GENERATED DRAWING DO NOT MAKE MANUAL REVISIONS TO MASTER

ISSUE NUMBER

ORIGINAL

1

| 842/892 Series High Temp Card Edge Con<br>Mounting Options   | nnector   ACAD REFERENCE NO. 842 ENG MASTE |
|--------------------------------------------------------------|--------------------------------------------|
| EDAC INC THESE DRAWINGS AND SPI                              |                                            |
|                                                              | uced,or copied drawing number issue        |
| YOUR CONNECTION TO QUALITY & SERVICE WITHOUT WRITTEN PERMISS |                                            |