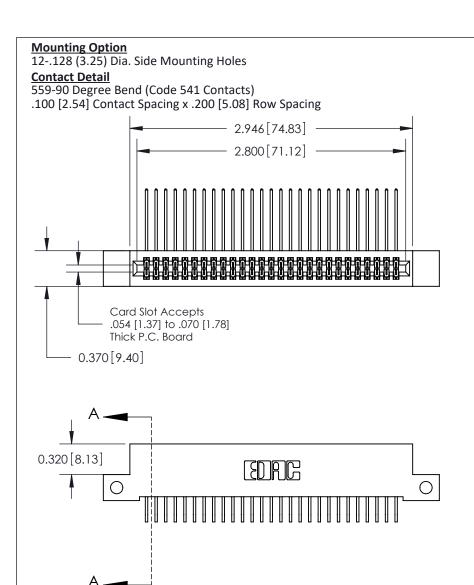

## **See Accompanying Pages for:**

- **Contact Bend Details**
- **Mounting Options**

842/892 Series High Temp Card Edge Connector Part Number: 892-054-559-212

YOUR CONNECTION TO QUALITY & SERVICE

CANADA

842 ENG MASTER J.LEE DATE: OCT. 06/09 SHEET 1 OF 3 NTS