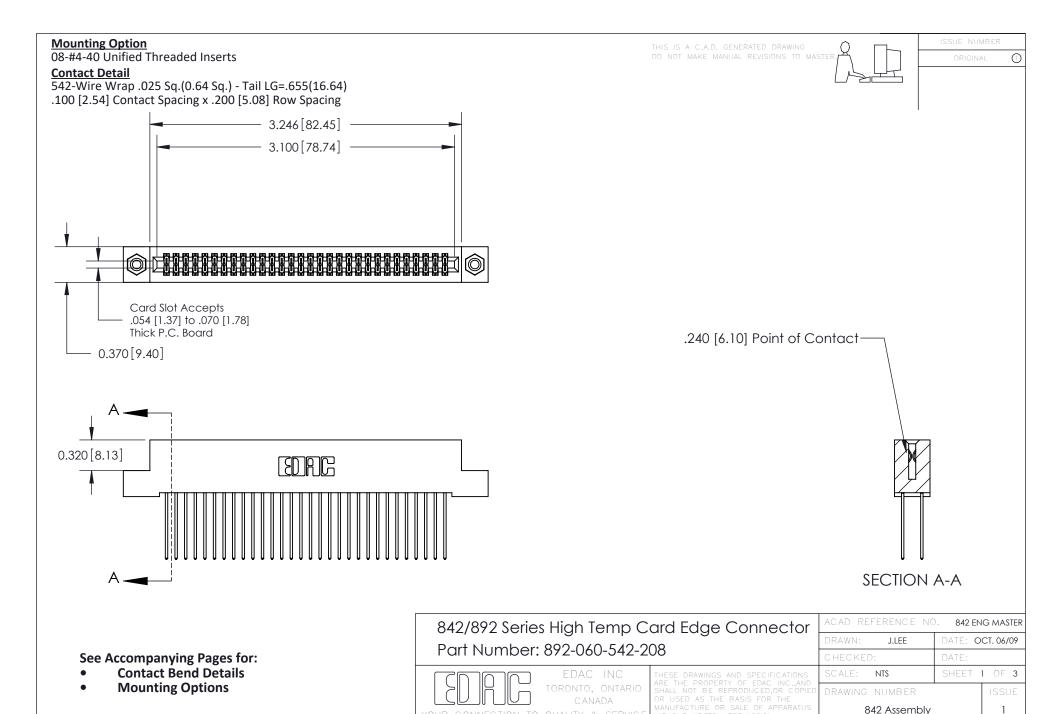

YOUR CONNECTION TO QUALITY & SERVICE

THIS IS A C.A.D. GENERATED DRAWING DO NOT MAKE MANUAL REVISIONS TO MASTER

ORIGINAL (1)



| 842/892 Series High Temp Card Edge Connector<br>Contact Bend Detail |                                                                                                 | ACAD REFERENCE NO. 842 ENG MASTER |             |                  |        |
|---------------------------------------------------------------------|-------------------------------------------------------------------------------------------------|-----------------------------------|-------------|------------------|--------|
|                                                                     |                                                                                                 | DRA