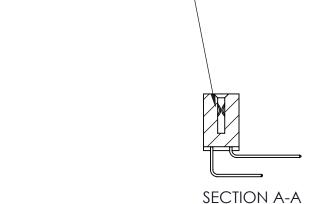

842 Assembly

THIS IS A C.A.D. GENERATED DRAWING DO NOT MAKE MANUAL REVISIONS TO MASTER

ORIGINAL (1)

| 842/892 Series High Temp Card Edge Connector<br>Contact Bend Detail |                                                                   | ACAD REFERENCE NO. 842 ENG MASTER |             |                         |        |
|---------------------------------------------------------------------|-------------------------------------------------------------------|-----------------------------------|-------------|-------------------------|--------|
|                                                                     |                                                                   | DRAWN:                            | J.LEE       | DATE: <b>OCT. 06/09</b> |        |
|                                                                     |                                                                   | CHECKE                            | ):          | DATE:                   |        |
| EDAC INC                                                            | THESE DRAWINGS AND SPECIFICATIONS ARE THE PROPERTY OF EDAC INCAND | SCALE:                            | NTS         | SHEET :                 | 2 OF 3 |
| TORONTO, ONTARIO                                                    | SHALL NOT BE REPRODUCED, OR COPIED OR USED AS THE BASIS FOR THE   | DRAWING                           | NUMBER      |                         | ISSUE  |
| YOUR CONNECTION TO QUALITY & SERVICE                                | MANUFACTURE OR SALE OF APPARATUS WITHOUT WRITTEN PERMISSION.      | 8                                 | 42 Assembly |                         | 1      |