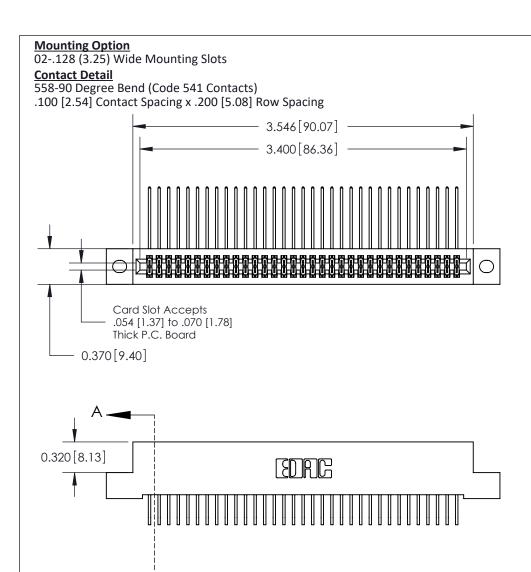

.240 [6.10] Point of Contact-

## **See Accompanying Pages for:**

- **Contact Bend Details**
- **Mounting Options**

842/892 Series High Temp Card Edge Connector Part Number: 892-066-558-202

CANADA

| ACAD REFERENCE NO. 842 ENG MASIER |                  |  |
|-----------------------------------|------------------|--|
| DRAWN: J.LEE                      | DATE: OCT. 06/09 |  |
| CHECKED:                          | DATE:            |  |
| SCALE: NTS                        | SHEET 1 OF 3     |  |
| DRAWING NUMBER                    | ISSUE            |  |