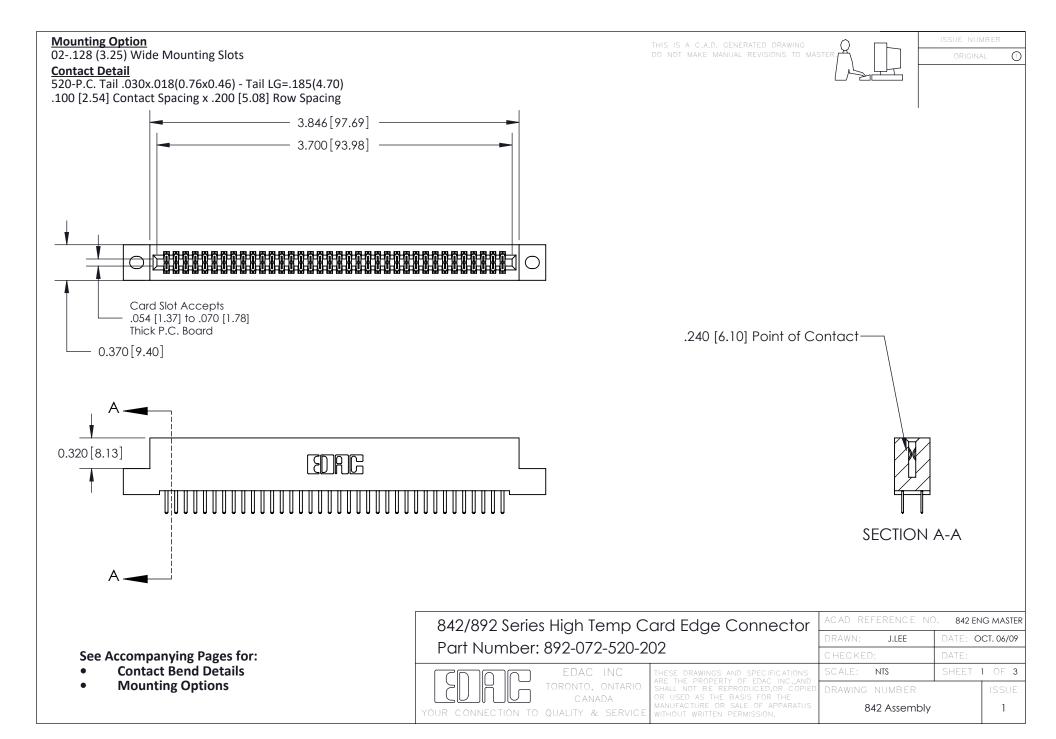

THIS IS A C.A.D. GENERATED DRAWING DO NOT MAKE MANUAL REVISIONS TO MASTER

ORIGINAL (1)



| 842/892 Series High Temp Card Edge Connector<br>Contact Bend Detail |                                                                                                 | ACAD REFERENCE NO. 842 ENG MASTER |             |                  |        |
|---------------------------------------------------------------------|-------------------------------------------------------------------------------------------------|-----------------------------------|-------------|------------------|--------|
|                                                                     |                                                                                                 | DRAWN:                            | J.LEE