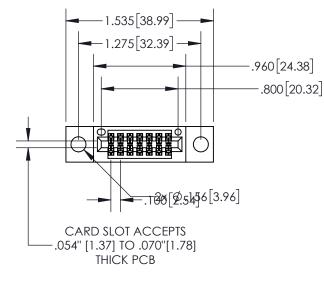

845/895 SERIES HIGH TEMP CARD EDGE CONNECTOR PART NUMBER: 895-014-542-504

MANUFACTURE OF 50 13.814 PEAR

| ACAD REFERENCE NO. 845-ENG-MASTER |                  |  |
|-----------------------------------|------------------|--|
| DRAWN: R.STA.MONICA               | DATE:MAY.16/2017 |  |
| CHECKED:                          | DATE:            |  |
| SCALE: 1:1                        | SHEET 1 OF 2     |  |
| DRAWING NUMBER                    | ISSUE            |  |

## **Contact Dimensions:** 542-Wire Wrap .025 Sq.(0.64 Sq.) - Tail LG=.645(16.38) .100 (2.54) Contact Spacing x .200 (5.08) Row Spacing

- INSULATOR MATERIAL: THERMOPLASTIC, UL 94V-0
- CONTACT MATERIAL; COPPER TIN ALLOY
  CONTACT PLATING: GOLD ON THE MATING AREA, TIN PLATING
  ON THE CONTACT TAILS, NICKEL UNDERPLATE