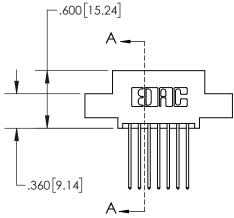

1

| .330[8.38]<br>CARD SLOT                         |  |  |  |
|-------------------------------------------------|--|--|--|
| SECTION A-A                                     |  |  |  |
| .370[9.40]                                      |  |  |  |
|                                                 |  |  |  |
| .160[4.06]<br>POINT OF<br>CONTACT<br>.200[5.08] |  |  |  |