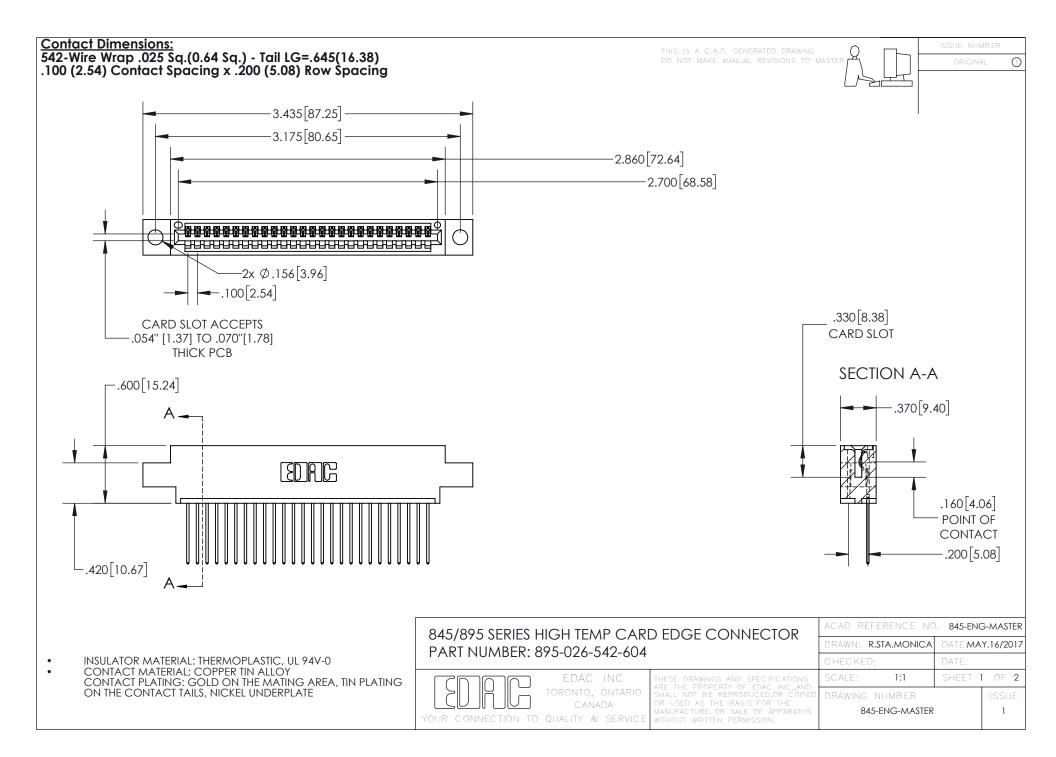

INSULATOR MATERIAL: THERMOPLASTIC POLYESTER, UL 94V-0 DAP MATERIAL AVAILABLE UPON REQUEST

**Contact Code 558** 

CONTACT MATERIAL; COPPER ALLOY CONTACT PLATING: GOLD ON THE MATING AREA, TIN PLATING ON THE CONTACT TAILS, NICKEL UNDERPLATE

## 845/895 SERIES HIGH TEMP CARD EDGE CONNECTOR CONTACT CODE 555,556,558,559,560 DIMENSIONS

YOUR CONNECTION TO QUALITY & SERVICE

Contact Code 559

|   | ACAD REFERENCE NO. 845-ENG-MASTER |                  |  |
|---|-----------------------------------|------------------|--|
|   | DRAWN: R.STA.MONICA               | DATE:MAY.16/2017 |  |
|   | CHECKED:                          | DATE:            |  |
|   | SCALE: 1:1                        | SHEET 2 OF 2     |  |
| D | DRAWING NUMBER                    | ISSUE            |  |

Contact Code 560