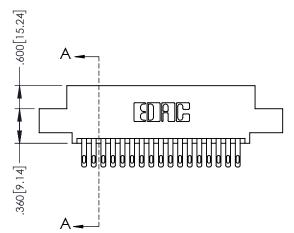

1

| لعد ع        | CARD SLOT        | TION A-A         |
|--------------|------------------|------------------|
| ř            | <br>NAO  <br>NAO | .370[9.40]       |
|              |                  |                  |
|              |                  | .160[4.06]       |
| .200[5.08]—— | #<br>#<br>#      | POINT OF CONTACT |
| .200[3.00]   | _                | _                |

845/895 SERIES HIGH TEMP CARD EDGE CONNECTOR PART NUMBER: 895-034-500-508

| ACAD REFERENCE   | NO. 845-ENG-MASTER   |
|------------------|----------------------|
| DRAWN: R.STA.MON | ICA DATE:MAY.16/2017 |
| CHECKED:         | DATE:                |
| SCALE: 1:1       | SHEET 1 OF 2         |
| DRAWING NUMBER   | ISSUE                |
|                  |                      |