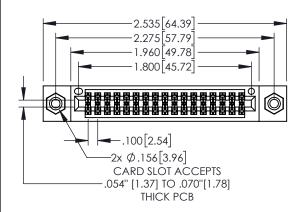

845/895 SERIES HIGH TEMP CARD EDGE CONNECTOR PART NUMBER: 895-034-500-508

| ACAD REFERENCE   | NO. 845-ENG-MASTER   |
|------------------|----------------------|
| DRAWN: R.STA.MON | ICA DATE:MAY.16/2017 |
| CHECKED:         | DATE:                |
| SCALE: 1:1       | SHEET 1 OF 2         |
| DRAWING NUMBER   | ISSUE                |
|                  |                      |