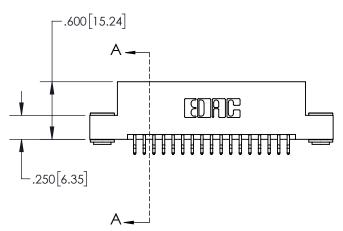

## **Contact Dimensions:**

556-Extender Board Bend (Code 520 Contacts)
See Sheet 2 for Contact Code 555, 556, 558, 559, 560 Dimensions

- 845/895 SERIES HIGH TEMP CARD EDGE CONNECTOR PART NUMBER: 895-034-556-203
- YOUR CONNECTION TO QUALITY & SERVICE