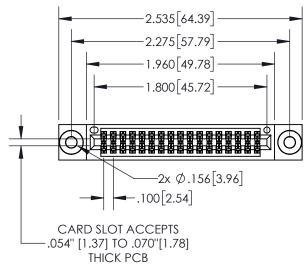

ACAD REFERENCE NO 845-ENG-MASTER

| 2.535[64.39]               |          |
|----------------------------|----------|
| 2.275[57.79]               | <b>→</b> |
| 1.960[49.78]               | -        |
| 1.800[45.72]               |          |
|                            |          |
|                            |          |
|                            |          |
| 2x Ø.156[3.96]             |          |
|                            |          |
| CARD SLOT ACCEPTS          |          |
| 054" [1.37] TO .070"[1.78] |          |