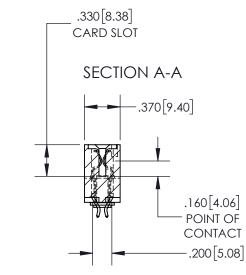

## **Contact Dimensions:**

556-Extender Board Bend (Code 520 Contacts)
See Sheet 2 for Contact Code 555, 556, 558, 559, 560 Dimensions

- 845/895 SERIES HIGH TEMP CARD EDGE CONNECTOR PART NUMBER: 895-034-556-203
- YOUR CONNECTION TO QUALITY & SERVICE