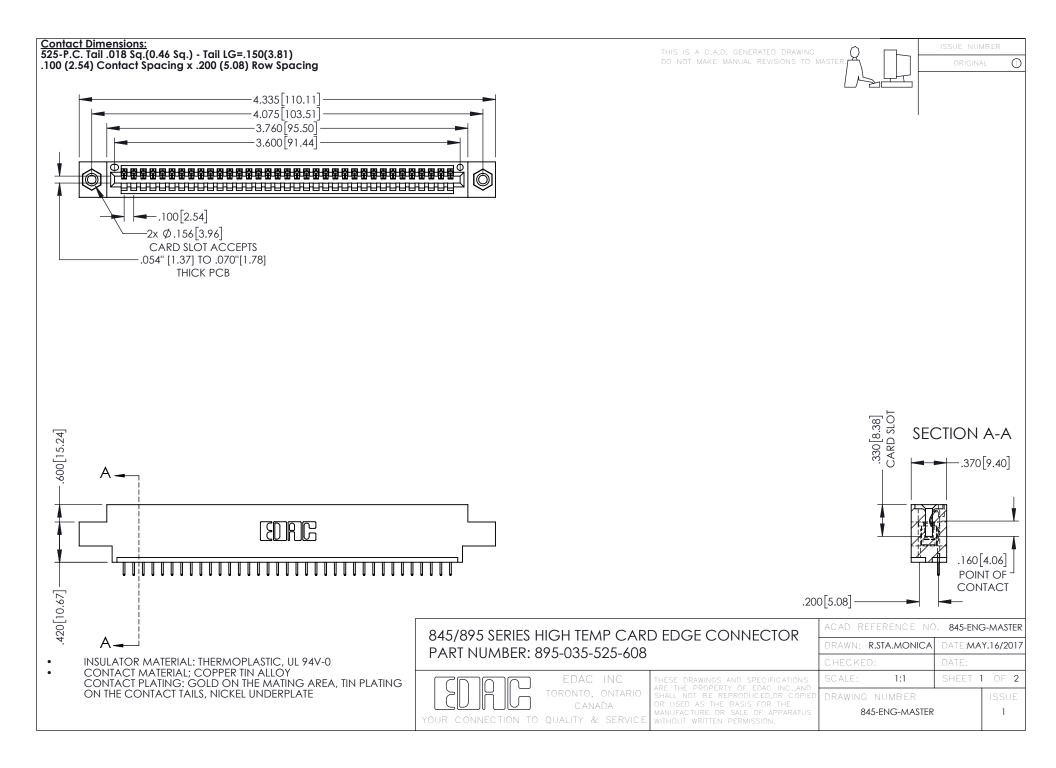

**Contact Code 558** Contact Code 559 Contact Code 560

- INSULATOR MATERIAL: THERMOPLASTIC POLYESTER, UL 94V-0 DAP MATERIAL AVAILABLE UPON REQUEST
- CONTACT MATERIAL; COPPER ALLOY

CONTACT PLATING: GOLD ON THE MATING AREA, TIN PLATING ON THE CONTACT TAILS, NICKEL UNDERPLATE

## 845/895 SERIES HIGH TEMP CARD EDGE CONNECTOR CONTACT CODE 555,556,558,559,560 DIMENSIONS

YOUR CONNECTION TO QUALITY & SERVICE

|   | ACAD REFERENCE NO. 845-ENG-MASTER |                  |
|---|-----------------------------------|------------------|
|   | DRAWN: R.STA.MONICA               | DATE:MAY.16/2017 |
|   | CHECKED:                          | DATE:            |
|   | SCALE: 1:1                        | SHEET 2 OF 2     |
| D | DRAWING NUMBER                    | ISSUE            |

845-ENG-MASTER