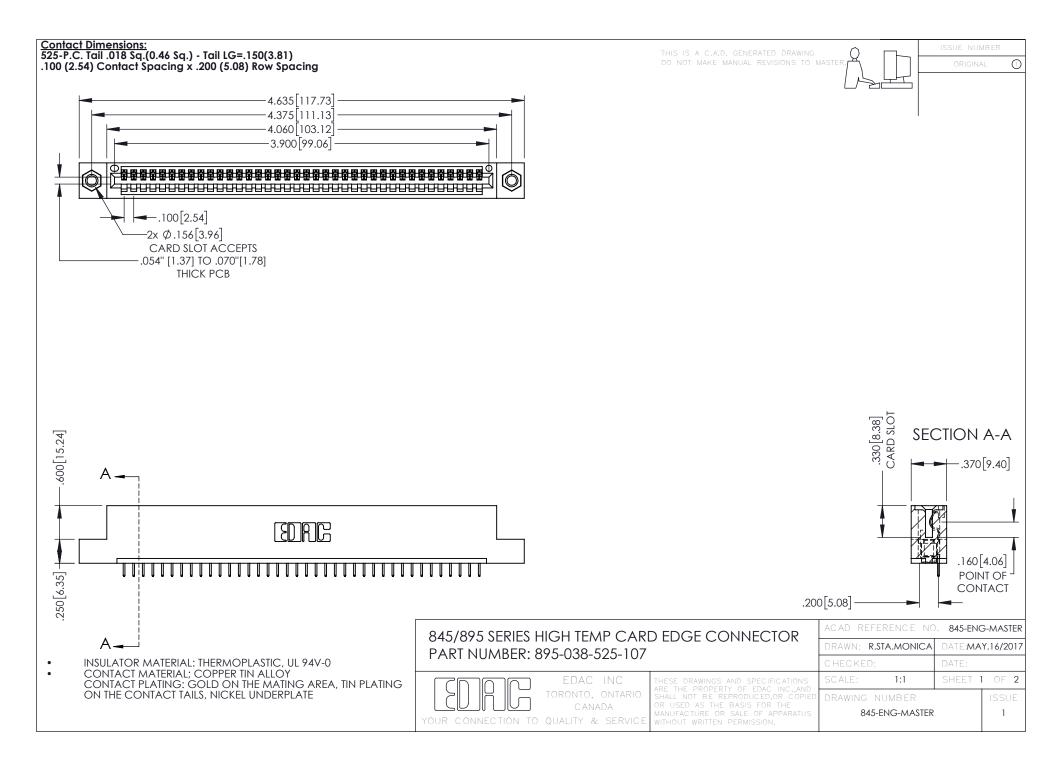

**Contact Code 558** Contact Code 559 Contact Code 560

- INSULATOR MATERIAL: THERMOPLASTIC POLYESTER, UL 94V-0 DAP MATERIAL AVAILABLE UPON REQUEST
- CONTACT MATERIAL; COPPER ALLOY

CONTACT PLATING: GOLD ON THE MATING AREA, TIN PLATING ON THE CONTACT TAILS, NICKEL UNDERPLATE

## 845/895 SERIES HIGH TEMP CARD EDGE CONNECTOR CONTACT CODE 555,556,558,559,560 DIMENSIONS

YOUR CONNECTION TO QUALITY & SERVICE

|   | ACAD REFERENCE NO. 845-ENG-MASTER |                  |
|---|-----------------------------------|------------------|
|   | DRAWN: R.STA.MONICA               | DATE:MAY.16/2017 |
|   | CHECKED:                          | DATE:            |
|   | SCALE: 1:1                        | SHEET 2 OF 2     |
| D | DRAWING NUMBER                    | ISSUE            |

845-ENG-MASTER